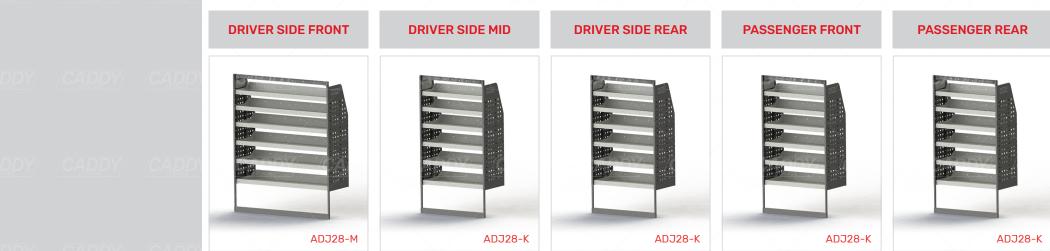

### DRIVER SIDE FRONT

ADJ28-M Unit Size: 1260mm w x 1570mm h End panels: Standard Panels No. of shelves: 6 Plastic Bins: NoneV

#### DRIVER SIDE MID ADJ28-K

Unit Size: 850mm w x 1570mm h End panels: Standard Panels No. of shelves: 6 Plastic Bins: None

#### DRIVER SIDE REAR ADJ28-K

Unit Size: 850mm w x 1570mm h End panels: Standard Panels No. of shelves: 6 Plastic Bins: None