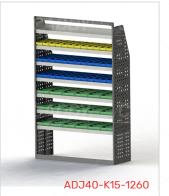

#### DRIVER SIDE FRONT ADJ40-K15-1260

Unit Size: 1260mm w x 1950mm h

End panels: Full Panels

No. of shelves: 7

Shelf Depth: 240mm (Row 1), 310mm (Row 2),

410mm (Rows 3-7)

Plastic Bins: 12 x PBC 3.0, 24 x PBC 4.0, 18 x PBC

8.0