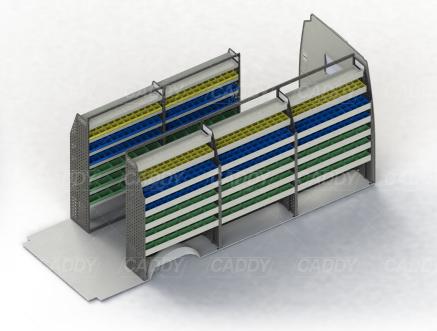

#### DRIVER SIDE FRONT ADJ40-K15-1260

Unit Size: 1260mm w x 1950mm h

End panels: Full Panels

No. of shelves: 7

Shelf Depth: 240mm (Row 1), 310mm (Row 2),

410mm (Rows 3-7)

Plastic Bins: 12 x PBC 3.0, 24 x PBC 4.0, 18 x PBC

# DRIVER SIDE MID ADJ40-K15-1260

Unit Size: 1260mm w x 1950mm h

End panels: Full Panels

No. of shelves: 7

Shelf Depth: 240mm (Row 1), 310mm (Row 2),

410mm (Rows 3-7)

Plastic Bins: 12 x PBC 3.0, 24 x PBC 4.0, 18 x PBC

#### DRIVER SIDE REAR ADJ40-K15-1260

Unit Size: 1260mm w x 1950mm h

End panels: Full Panels

No. of shelves: 7

Shelf Depth: 240mm (Row 1), 310mm (Row 2),

410mm (Rows 3-7)

Plastic Bins: 12 x PBC 3.0, 24 x PBC 4.0,  $18 \times PBC$ 

#### PASSENGER SIDE FRONT ADJ40-K15-1260

Unit Size: 1260mm w x 1950mm h

End panels: Full Panels

No. of shelves: 7

Shelf Depth: 240mm (Row 1), 310mm (Row 2),

410mm (Rows 3-7)

Plastic Bins: 12 x PBC 3.0, 24 x PBC 4.0, 18 x PBC

### PASSENGER SIDE REAR ADJ40-K15-1260

Unit Size: 1260mm w x 1950mm h

End panels: Full Panels

No. of shelves: 7

Shelf Depth: 240mm (Row 1), 310mm (Row 2),

410mm (Rows 3-7)

Plastic Bins: 12 x PBC 3.0, 24 x PBC 4.0, 18 x PBC