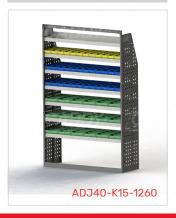

#### DRIVER SIDE REAR ADJ40-K15-1260

Unit Size: 1260mm w x 1950mm h

End panels: Full Panels

No. of shelves: 7

Shelf Depth: 240mm (Row 1), 310mm (Row 2),

410mm (Rows 3-7)

Plastic Bins: 12 x PBC 3.0, 24 x PBC 4.0,  $18 \times PBC$ 

8.0