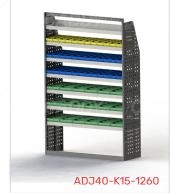

# DRIVER SIDE MID ADJ40-K15-1260

Unit Size: 1260mm w x 1950mm h

End panels: Full Panels

No. of shelves: 7

Shelf Depth: 240mm (Row 1), 310mm (Row 2),

410mm (Rows 3-7)

Plastic Bins: 12 x PBC 3.0, 24 x PBC 4.0, 18 x PBC

8.0