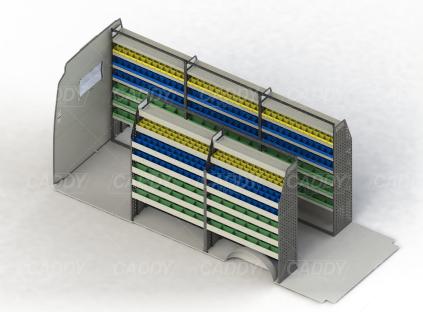

#### DRIVER SIDE FRONT ADJ40-K15-1260

Unit Size: 1260mm w x 1950mm h

End panels: Full Panels

No. of shelves: 7

Shelf Depth: 240mm (Row 1), 310mm (Row 2),

410mm (Rows 3-7)

Plastic Bins: 12 x PBC 3.0, 24 x PBC 4.0, 18 x PBC

# DRIVER SIDE MID ADJ40-K15-1260

Unit Size: 1260mm w x 1950mm h

End panels: Full Panels

No. of shelves: 7

Shelf Depth: 240mm (Row 1), 310mm (Row 2),

410mm (Rows 3-7)

Plastic Bins: 12 x PBC 3.0, 24 x PBC 4.0, 18 x PBC

#### DRIVER SIDE REAR ADJ40-K15-1260

Unit Size: 1260mm w x 1950mm h

End panels: Full Panels

No. of shelves: 7

Shelf Depth: 240mm (Row 1), 310mm (Row 2),

410mm (Rows 3-7)

Plastic Bins: 12 x PBC 3.0, 24 x PBC 4.0,  $18 \times PBC$ 

#### PASSENGER SIDE FRONT ADJ40-K15-1260

Unit Size: 1260mm w x 1950mm h

End panels: Full Panels

No. of shelves: 7

Shelf Depth: 240mm (Row 1), 310mm (Row 2),

410mm (Rows 3-7)

Plastic Bins: 12 x PBC 3.0, 24 x PBC 4.0, 18 x PBC

### PASSENGER SIDE REAR ADJ40-K15-1260

Unit Size: 1260mm w x 1950mm h

End panels: Full Panels

No. of shelves: 7

Shelf Depth: 240mm (Row 1), 310mm (Row 2),

410mm (Rows 3-7)

Plastic Bins: 12 x PBC 3.0, 24 x PBC 4.0, 18 x PBC