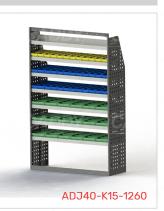

#### DRIVER SIDE FRONT ADJ40-K15-1260

Unit Size: 1260mm w x 1950mm h

End panels: Full Panels

No. of shelves: 7

Shelf Depth: 240mm (Row 1), 310mm (Row 2),

410mm (Rows 3-7)

Plastic Bins: 12 x PBC 3.0, 24 x PBC 4.0, 18 x PBC

# DRIVER SIDE MID ADJ40-K15-1260

Unit Size: 1260mm w x 1950mm h

End panels: Full Panels

No. of shelves: 7

Shelf Depth: 240mm (Row 1), 310mm (Row 2),

410mm (Rows 3-7)

Plastic Bins: 12 x PBC 3.0, 24 x PBC 4.0, 18 x PBC

#### DRIVER SIDE REAR ADJ40-K15-1260

Unit Size: 1260mm w x 1950mm h

End panels: Full Panels

No. of shelves: 7

Shelf Depth: 240mm (Row 1), 310mm (Row 2),

410mm (Rows 3-7)

Plastic Bins: 12 x PBC 3.0, 24 x PBC 4.0,  $18 \times PBC$ 

#### PASSENGER SIDE FRONT ADJ40-K15-1260

Unit Size: 1260mm w x 1950mm h

End panels: Full Panels

No. of shelves: 7

Shelf Depth: 240mm (Row 1), 310mm (Row 2),

410mm (Rows 3-7)

Plastic Bins: 12 x PBC 3.0, 24 x PBC 4.0, 18 x PBC

### PASSENGER SIDE REAR ADJ40-K15-1260

Unit Size: 1260mm w x 1950mm h

End panels: Full Panels

No. of shelves: 7

Shelf Depth: 240mm (Row 1), 310mm (Row 2),

410mm (Rows 3-7)

Plastic Bins: 12 x PBC 3.0, 24 x PBC 4.0, 18 x PBC