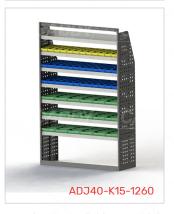

#### DRIVER SIDE FRONT ADJ40-K15-1260

Unit Size: 1260mm w x 1950mm h

End panels: Full Panels

No. of shelves: 7

Shelf Depth: 240mm (Row 1), 310mm (Row 2),

410mm (Rows 3-7)

Plastic Bins: 12 x PBC 3.0, 24 x PBC 4.0, 18 x PBC

# DRIVER SIDE MID ADJ40-K15-1260

Unit Size: 1260mm w x 1950mm h

End panels: Full Panels

No. of shelves: 7

Shelf Depth: 240mm (Row 1), 310mm (Row 2),

410mm (Rows 3-7)

Plastic Bins: 12 x PBC 3.0, 24 x PBC 4.0, 18 x PBC

#### DRIVER SIDE REAR ADJ40-K15-1260

Unit Size: 1260mm w x 1950mm h

End panels: Full Panels

No. of shelves: 7

Shelf Depth: 240mm (Row 1), 310mm (Row 2),

410mm (Rows 3-7)

Plastic Bins: 12 x PBC 3.0, 24 x PBC 4.0,  $18 \times PBC$ 

#### PASSENGER SIDE FRONT ADJ40-K15-1260

Unit Size: 1260mm w x 1950mm h

End panels: Full Panels

No. of shelves: 7

Shelf Depth: 240mm (Row 1), 310mm (Row 2),

410mm (Rows 3-7)

Plastic Bins: 12 x PBC 3.0, 24 x PBC 4.0, 18 x PBC

### PASSENGER SIDE REAR ADJ40-K15-1260

Unit Size: 1260mm w x 1950mm h

End panels: Full Panels

No. of shelves: 7

Shelf Depth: 240mm (Row 1), 310mm (Row 2),

410mm (Rows 3-7)

Plastic Bins: 12 x PBC 3.0, 24 x PBC 4.0, 18 x PBC