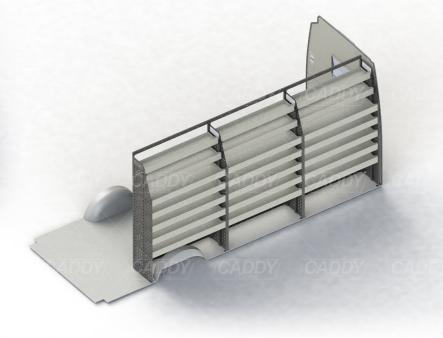

# **KIT SPECIFICATIONS**

#### DRIVER SIDE FRONT ADJ39-K15-1260

Unit Size: 1260mm w x 1950mm h

End panels: Full Panels

No. of shelves: 7

Shelf Depth: 240mm (Row 1), 310mm (Row 2),

410mm (Rows 3-7)

Plastic Bins: None

#### DRIVER SIDE MID ADJ39-K15-1260

Unit Size: 1260mm w x 1950mm h

End panels: Full Panels

No. of shelves: 7

Shelf Depth: 240mm (Row 1), 310mm (Row 2),

410mm (Rows 3-7)

Plastic Bins: None

#### DRIVER SIDE REAR ADJ39-K15-1260

Unit Size: 1260mm w x 1950mm h

End panels: Full Panels

No. of shelves: 7

Shelf Depth: 240mm (Row 1), 310mm (Row 2),

410mm (Rows 3-7)

Plastic Bins: None

### **DRIVER SIDE REAR**

Cargo barrier and flooring depicted in images not included in Trade Kit. These accessories are available separately. Model: Sprinter 313 or 316 or 319CDI / Make: Mercedes / Wheel Base: LWB / Roof: Super High / Year: 10/2013+. Please check manufacturing plate for the make and model of your vehicle.