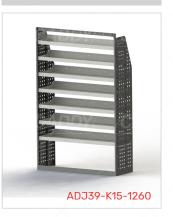

#### DRIVER SIDE MID ADJ39-K15-1260

Unit Size: 1260mm w x 1950mm h

End panels: Full Panels

No. of shelves: 7

Shelf Depth: 240mm (Row 1), 310mm (Row 2),

410mm (Rows 3-7)

Plastic Bins: None