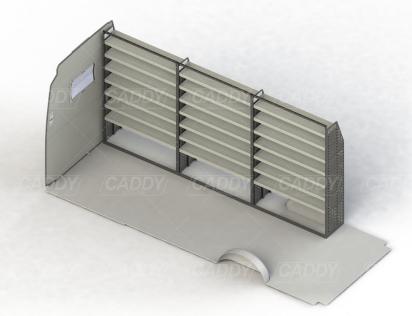

# **KIT SPECIFICATIONS**

#### DRIVER SIDE FRONT ADJ39-K15-1260

Unit Size: 1260mm w x 1950mm h

End panels: Full Panels

No. of shelves: 7

Shelf Depth: 240mm (Row 1), 310mm (Row 2),

410mm (Rows 3-7)

Plastic Bins: None

#### DRIVER SIDE MID ADJ39-K15-1260

Unit Size: 1260mm w x 1950mm h

End panels: Full Panels

No. of shelves: 7

Shelf Depth: 240mm (Row 1), 310mm (Row 2),

410mm (Rows 3-7)

Plastic Bins: None

#### DRIVER SIDE REAR ADJ39-K15-1260

Unit Size: 1260mm w x 1950mm h

End panels: Full Panels

No. of shelves: 7

Shelf Depth: 240mm (Row 1), 310mm (Row 2),

410mm (Rows 3-7)

Plastic Bins: None

### **DRIVER SIDE REAR**

Cargo barrier and flooring depicted in images not included in Trade Kit. These accessories are available separately. Model: Sprinter 313 or 316 or 319CDI / Make: Mercedes / Wheel Base: LWB / Roof: Super High / Year: 10/2013+. Please check manufacturing plate for the make and model of your vehicle.