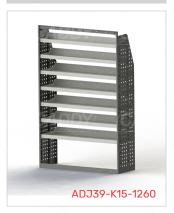

#### DRIVER SIDE FRONT ADJ39-K15-1260

Unit Size: 1260mm w x 1950mm h

End panels: Full Panels

No. of shelves: 7

Shelf Depth: 240mm (Row 1), 310mm (Row 2),

410mm (Rows 3-7)

Plastic Bins: None

#### DRIVER SIDE MID ADJ39-K15-1260

Unit Size: 1260mm w x 1950mm h

End panels: Full Panels

No. of shelves: 7

Shelf Depth: 240mm (Row 1), 310mm (Row 2),

410mm (Rows 3-7)

Plastic Bins: None

#### DRIVER SIDE REAR ADJ39-K15-1260

Unit Size: 1260mm w x 1950mm h

End panels: Full Panels

No. of shelves: 7

Shelf Depth: 240mm (Row 1), 310mm (Row 2),

410mm (Rows 3-7)

Plastic Bins: None