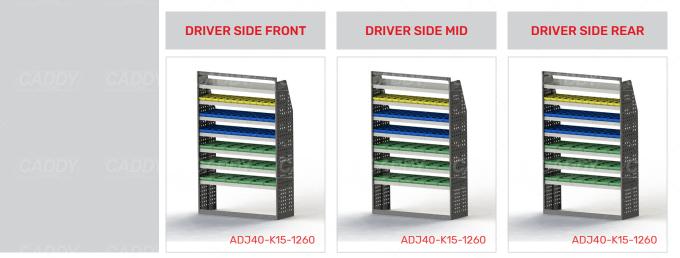

### DRIVER SIDE FRONT

ADJ40-K15-1260 Unit Size: 1260mm w x 1950mm h End panels: Full Panels No. of shelves: 7 Shelf Depth: 240mm (Row 1), 310mm (Row 2), 410mm (Rows 3-7) Plastic Bins: 12 x PBC 3.0, 24 x PBC 4.0, 18 x PBC 8.0

#### DRIVER SIDE MID ADJ40-K15-1260

Unit Size: 1260mm w x 1950mm h End panels: Full Panels No. of shelves: 7 Shelf Depth: 240mm (Row 1), 310mm (Row 2), 410mm (Rows 3-7) Plastic Bins: 12 x PBC 3.0, 24 x PBC 4.0, 18 x PBC 8.0

#### DRIVER SIDE REAR ADJ40-K15-1260

Unit Size: 1260mm w x 1950mm h End panels: Full Panels No. of shelves: 7 Shelf Depth: 240mm (Row 1), 310mm (Row 2), 410mm (Rows 3-7) Plastic Bins: 12 x PBC 3.0, 24 x PBC 4.0, 18 x PBC 8.0