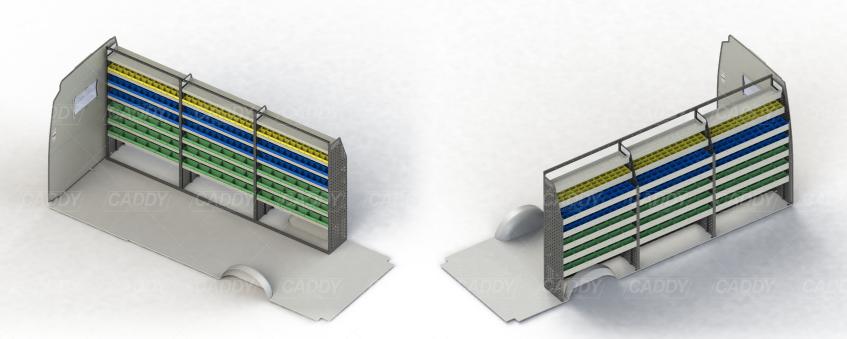

## MERCEDES SPRINTER LWB SHR

Cargo barrier and flooring depicted in images not included in Trade Kit. These accessories are available separately. Model: Sprinter 313 or 316 or 319CDI / Make: Mercedes / Wheel Base: LWB / Roof: Super High / Year: 10/2013+. Please check manufacturing plate for the make and model of your vehicle.

# VTK-MCSLSHR-005