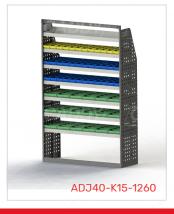

#### DRIVER SIDE FRONT ADJ40-K15-1260

Unit Size: 1260mm w x 1950mm h

End panels: Full Panels

No. of shelves: 7

Shelf Depth: 240mm (Row 1), 310mm (Row 2),

410mm (Rows 3-7)

Plastic Bins: 12 x PBC 3.0, 24 x PBC 4.0, 18 x PBC

# DRIVER SIDE MID ADJ40-K15-1260

Unit Size: 1260mm w x 1950mm h

End panels: Full Panels

No. of shelves: 7

Shelf Depth: 240mm (Row 1), 310mm (Row 2),

410mm (Rows 3-7)

Plastic Bins: 12 x PBC 3.0, 24 x PBC 4.0, 18 x PBC

## DRIVER SIDE FRONT