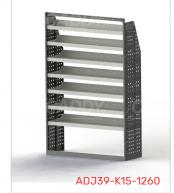

#### PASSENGER SIDE FRONT ADJ39-K15-1260

Unit Size: 1260mm w x 1950mm h

End panels: Full Panels

No. of shelves: 7

Shelf Depth: 240mm (Row 1), 310mm (Row 2),

410mm (Rows 3-7)

Plastic Bins: None

## **PASSENGER FRONT**

**PASSENGER REAR** 

Cargo barrier and flooring depicted in images not included in Trade Kit. These accessories are available separately. Model: Sprinter 313 or 316 or 319CDI / Make: Mercedes / Wheel Base: LWB / Roof: High / Year: 10/2013+. Please check manufacturing plate for the make and model of your vehicle.