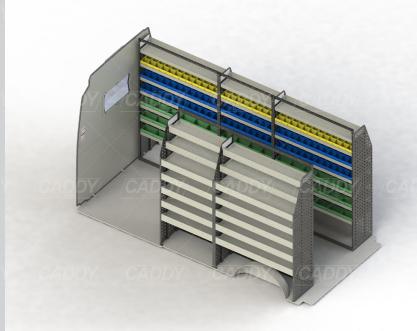

# KIT SPECIFICATIONS

#### DRIVER SIDE FRONT ADJ40-K15-1260

Unit Size: 1260mm w x 1950mm h

End panels: Full Panels

No. of shelves: 7

Shelf Depth: 240mm (Row 1), 310mm (Row 2),

410mm (Rows 3-7)

Plastic Bins: 12 x PBC 3.0, 24 x PBC 4.0, 18 x PBC

# DRIVER SIDE MID ADJ40-K15-1260

Unit Size: 1260mm w x 1950mm h

End panels: Full Panels

No. of shelves: 7

Shelf Depth: 240mm (Row 1), 310mm (Row 2),

410mm (Rows 3-7)

Plastic Bins: 12 x PBC 3.0, 24 x PBC 4.0, 18 x PBC

#### DRIVER SIDE REAR ADJ39-K15-1260

Unit Size: 1260mm w x 1950mm h

End panels: Full Panels

No. of shelves: 7

Shelf Depth: 240mm (Row 1), 310mm (Row 2),

410mm (Rows 3-7)

Plastic Bins: None

#### PASSENGER SIDE FRONT ADJ39-K15-1260

Unit Size: 1260mm w x 1950mm h

End panels: Full Panels

No. of shelves: 7

Shelf Depth: 240mm (Row 1), 310mm (Row 2),

410mm (Rows 3-7)

Plastic Bins: None

#### PASSENGER SIDE REAR ADJ40-K15-1260

Unit Size: 1260mm w x 1950mm h

End panels: Full Panels

No. of shelves: 7

Shelf Depth: 240mm (Row 1), 310mm (Row 2),

410mm (Rows 3-7)

Plastic Bins: 12 x PBC 3.0, 24 x PBC 4.0, 18 x PBC