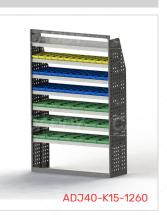

#### DRIVER SIDE FRONT ADJ40-K15-1260

Unit Size: 1260mm w x 1950mm h

End panels: Full Panels

No. of shelves: 7

Shelf Depth: 240mm (Row 1), 310mm (Row 2),

410mm (Rows 3-7)

Plastic Bins: 12 x PBC 3.0, 24 x PBC 4.0, 18 x PBC

# DRIVER SIDE MID ADJ40-K15-1260

Unit Size: 1260mm w x 1950mm h

End panels: Full Panels

No. of shelves: 7

Shelf Depth: 240mm (Row 1), 310mm (Row 2),

410mm (Rows 3-7)

Plastic Bins: 12 x PBC 3.0, 24 x PBC 4.0, 18 x PBC

#### PASSENGER SIDE REAR ADJ40-K15-1260

Unit Size: 1260mm w x 1950mm h

End panels: Full Panels

No. of shelves: 7

Shelf Depth: 240mm (Row 1), 310mm (Row 2),

410mm (Rows 3-7)

Plastic Bins: 12 x PBC 3.0, 24 x PBC 4.0, 18 x PBC