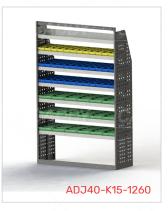

#### DRIVER SIDE FRONT ADJ40-K15-1260

Unit Size: 1260mm w x 1950mm h

End panels: Full Panels

No. of shelves: 7

Shelf Depth: 240mm (Row 1), 310mm (Row 2),

410mm (Rows 3-7)

Plastic Bins: 12 x PBC 3.0, 24 x PBC 4.0, 18 x PBC

# DRIVER SIDE MID ADJ40-K15-1260

Unit Size: 1260mm w x 1950mm h

End panels: Full Panels

No. of shelves: 7

Shelf Depth: 240mm (Row 1), 310mm (Row 2),

410mm (Rows 3-7)

Plastic Bins: 12 x PBC 3.0, 24 x PBC 4.0, 18 x PBC

#### PASSENGER SIDE REAR ADJ40-K15-1260

Unit Size: 1260mm w x 1950mm h

End panels: Full Panels

No. of shelves: 7

Shelf Depth: 240mm (Row 1), 310mm (Row 2),

410mm (Rows 3-7)

Plastic Bins: 12 x PBC 3.0, 24 x PBC 4.0, 18 x PBC