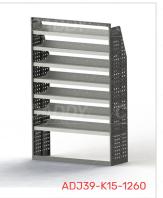

#### DRIVER SIDE REAR ADJ39-K15-1260

Unit Size: 1260mm w x 1950mm h

End panels: Full Panels

No. of shelves: 7

Shelf Depth: 240mm (Row 1), 310mm (Row 2),

410mm (Rows 3-7)

Plastic Bins: None

## **DRIVER SIDE MID**

**DRIVER SIDE REAR** 