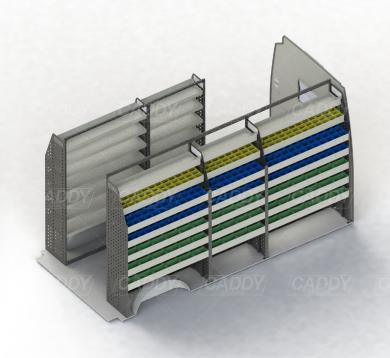

# KIT SPECIFICATIONS

#### DRIVER SIDE FRONT ADJ40-K15-1260

Unit Size: 1260mm w x 1950mm h

End panels: Full Panels

No. of shelves: 7

Shelf Depth: 240mm (Row 1), 310mm (Row 2),

410mm (Rows 3-7)

Plastic Bins: 12 x PBC 3.0, 24 x PBC 4.0, 18 x PBC

# DRIVER SIDE MID ADJ40-K15-1260

Unit Size: 1260mm w x 1950mm h

End panels: Full Panels

No. of shelves: 7

Shelf Depth: 240mm (Row 1), 310mm (Row 2),

410mm (Rows 3-7)

Plastic Bins: 12 x PBC 3.0, 24 x PBC 4.0, 18 x PBC

#### DRIVER SIDE REAR ADJ39-K15-1260

Unit Size: 1260mm w x 1950mm h

End panels: Full Panels

No. of shelves: 7

Shelf Depth: 240mm (Row 1), 310mm (Row 2),

410mm (Rows 3-7)

Plastic Bins: None

#### PASSENGER SIDE FRONT ADJ39-K15-1260

Unit Size: 1260mm w x 1950mm h

End panels: Full Panels

No. of shelves: 7

Shelf Depth: 240mm (Row 1), 310mm (Row 2),

410mm (Rows 3-7)

Plastic Bins: None

#### PASSENGER SIDE REAR ADJ40-K15-1260

Unit Size: 1260mm w x 1950mm h

End panels: Full Panels

No. of shelves: 7

Shelf Depth: 240mm (Row 1), 310mm (Row 2),

410mm (Rows 3-7)

Plastic Bins: 12 x PBC 3.0, 24 x PBC 4.0, 18 x PBC