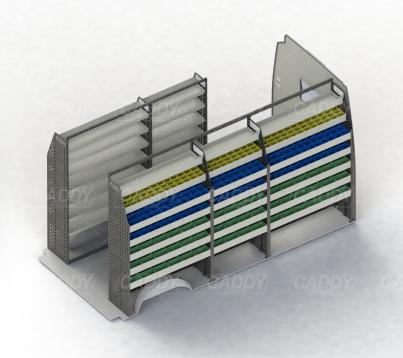

## KIT SPECIFICATIONS

#### DRIVER SIDE FRONT ADJ40-K15-1260

Unit Size: 1260mm w x 1950mm h

End panels: Full Panels

No. of shelves: 7

Shelf Depth: 240mm (Row 1), 310mm (Row 2),

410mm (Rows 3-7)

Plastic Bins: 12 x PBC 3.0, 24 x PBC 4.0, 18 x PBC

## DRIVER SIDE MID ADJ40-K15-1260

Unit Size: 1260mm w x 1950mm h

End panels: Full Panels

No. of shelves: 7

Shelf Depth: 240mm (Row 1), 310mm (Row 2),

410mm (Rows 3-7)

Plastic Bins: 12 x PBC 3.0, 24 x PBC 4.0, 18 x PBC

#### DRIVER SIDE REAR ADJ39-K15-1260

Unit Size: 1260mm w x 1950mm h

End panels: Full Panels

No. of shelves: 7

Shelf Depth: 240mm (Row 1), 310mm (Row 2),

410mm (Rows 3-7)

Plastic Bins: None

# PASSENGER SIDE FRONT ADJ39-K15-1260

Unit Size: 1260mm w x 1950mm h

End panels: Full Panels

No. of shelves: 7

Shelf Depth: 240mm (Row 1), 310mm (Row 2),

410mm (Rows 3-7)

Plastic Bins: None

### PASSENGER SIDE REAR ADJ40-K15-1260

Unit Size: 1260mm w x 1950mm h

End panels: Full Panels

No. of shelves: 7

Shelf Depth: 240mm (Row 1), 310mm (Row 2),

410mm (Rows 3-7)

Plastic Bins: 12 x PBC 3.0, 24 x PBC 4.0, 18 x PBC

### DRIVER SIDE FRONT

### **DRIVER SIDE MID**

**DRIVER SIDE REAR** 

**PASSENGER FRONT** 

**PASSENGER REAR** 

Cargo barrier and flooring depicted in images not included in Trade Kit. These accessories are available separately. Model: Sprinter 313 or 316 or 319CDI / Make: Mercedes / Wheel Base: LWB / Roof: High / Year: 10/2013+. Please check manufacturing plate for the make and model of your vehicle.