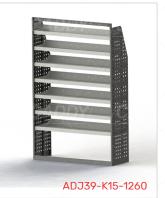

#### DRIVER SIDE REAR ADJ39-K15-1260

Unit Size: 1260mm w x 1950mm h

End panels: Full Panels

No. of shelves: 7

Shelf Depth: 240mm (Row 1), 310mm (Row 2),

410mm (Rows 3-7)

Plastic Bins: None

# PASSENGER SIDE FRONT ADJ39-K15-1260

Unit Size: 1260mm w x 1950mm h

End panels: Full Panels

No. of shelves: 7

Shelf Depth: 240mm (Row 1), 310mm (Row 2),

410mm (Rows 3-7)

Plastic Bins: None