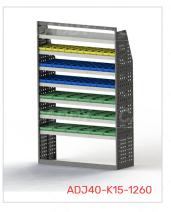

#### DRIVER SIDE FRONT ADJ40-K15-1260

Unit Size: 1260mm w x 1950mm h

End panels: Full Panels

No. of shelves: 7

Shelf Depth: 240mm (Row 1), 310mm (Row 2),

410mm (Rows 3-7)

Plastic Bins: 12 x PBC 3.0, 24 x PBC 4.0, 18 x PBC

### PASSENGER SIDE REAR ADJ40-K15-1260

Unit Size: 1260mm w x 1950mm h

End panels: Full Panels

No. of shelves: 7

Shelf Depth: 240mm (Row 1), 310mm (Row 2),

410mm (Rows 3-7)

Plastic Bins: 12 x PBC 3.0, 24 x PBC 4.0, 18 x PBC