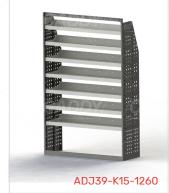

#### DRIVER SIDE REAR ADJ39-K15-1260

Unit Size: 1260mm w x 1950mm h

End panels: Full Panels

No. of shelves: 7

Shelf Depth: 240mm (Row 1), 310mm (Row 2),

410mm (Rows 3-7)

Plastic Bins: None

# PASSENGER SIDE FRONT ADJ39-K15-1260

Unit Size: 1260mm w x 1950mm h

End panels: Full Panels

No. of shelves: 7

Shelf Depth: 240mm (Row 1), 310mm (Row 2),

410mm (Rows 3-7)

Plastic Bins: None