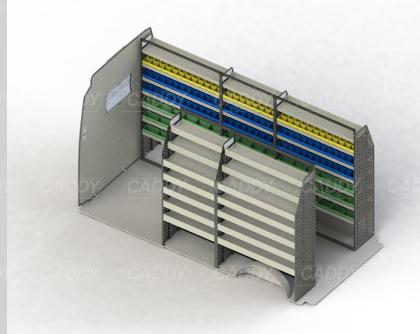

## KIT SPECIFICATIONS

#### DRIVER SIDE FRONT ADJ40-K15-1260

Unit Size: 1260mm w x 1950mm h

End panels: Full Panels

No. of shelves: 7

Shelf Depth: 240mm (Row 1), 310mm (Row 2),

410mm (Rows 3-7)

Plastic Bins: 12 x PBC 3.0, 24 x PBC 4.0, 18 x PBC

## DRIVER SIDE MID ADJ40-K15-1260

Unit Size: 1260mm w x 1950mm h

End panels: Full Panels

No. of shelves: 7

Shelf Depth: 240mm (Row 1), 310mm (Row 2),

410mm (Rows 3-7)

Plastic Bins: 12 x PBC 3.0, 24 x PBC 4.0, 18 x PBC

#### DRIVER SIDE REAR ADJ39-K15-1260

Unit Size: 1260mm w x 1950mm h

End panels: Full Panels

No. of shelves: 7

Shelf Depth: 240mm (Row 1), 310mm (Row 2),

410mm (Rows 3-7)

Plastic Bins: None

# PASSENGER SIDE FRONT ADJ39-K15-1260

Unit Size: 1260mm w x 1950mm h

End panels: Full Panels

No. of shelves: 7

Shelf Depth: 240mm (Row 1), 310mm (Row 2),

410mm (Rows 3-7)

Plastic Bins: None

### PASSENGER SIDE REAR ADJ40-K15-1260

Unit Size: 1260mm w x 1950mm h

End panels: Full Panels

No. of shelves: 7

Shelf Depth: 240mm (Row 1), 310mm (Row 2),

410mm (Rows 3-7)

Plastic Bins: 12 x PBC 3.0, 24 x PBC 4.0, 18 x PBC

### DRIVER SIDE FRONT

### **DRIVER SIDE MID**

**DRIVER SIDE REAR** 

**PASSENGER FRONT** 

**PASSENGER REAR** 

Cargo barrier and flooring depicted in images not included in Trade Kit. These accessories are available separately. Model: Sprinter 313 or 316 or 319CDI / Make: Mercedes / Wheel Base: LWB / Roof: High / Year: 10/2013+. Please check manufacturing plate for the make and model of your vehicle.