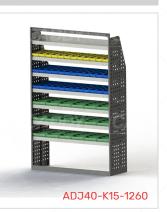

#### DRIVER SIDE FRONT ADJ40-K15-1260

Unit Size: 1260mm w x 1950mm h

End panels: Full Panels

No. of shelves: 7

Shelf Depth: 240mm (Row 1), 310mm (Row 2),

410mm (Rows 3-7)

Plastic Bins: 12 x PBC 3.0, 24 x PBC 4.0, 18 x PBC

### PASSENGER SIDE REAR ADJ40-K15-1260

Unit Size: 1260mm w x 1950mm h

End panels: Full Panels

No. of shelves: 7

Shelf Depth: 240mm (Row 1), 310mm (Row 2),

410mm (Rows 3-7)

Plastic Bins: 12 x PBC 3.0, 24 x PBC 4.0, 18 x PBC