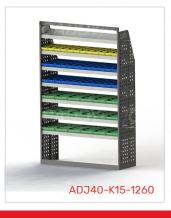

#### DRIVER SIDE FRONT ADJ40-K15-1260

Unit Size: 1260mm w x 1950mm h

End panels: Full Panels

No. of shelves: 7

Shelf Depth: 240mm (Row 1), 310mm (Row 2),

410mm (Rows 3-7)

Plastic Bins: 12 x PBC 3.0, 24 x PBC 4.0, 18 x PBC

## DRIVER SIDE MID ADJ40-K15-1260

Unit Size: 1260mm w x 1950mm h

End panels: Full Panels

No. of shelves: 7

Shelf Depth: 240mm (Row 1), 310mm (Row 2),

410mm (Rows 3-7)

Plastic Bins: 12 x PBC 3.0, 24 x PBC 4.0, 18 x PBC

### PASSENGER SIDE REAR ADJ40-K15-1260

Unit Size: 1260mm w x 1950mm h

End panels: Full Panels

No. of shelves: 7

Shelf Depth: 240mm (Row 1), 310mm (Row 2),

410mm (Rows 3-7)

Plastic Bins: 12 x PBC 3.0, 24 x PBC 4.0, 18 x PBC