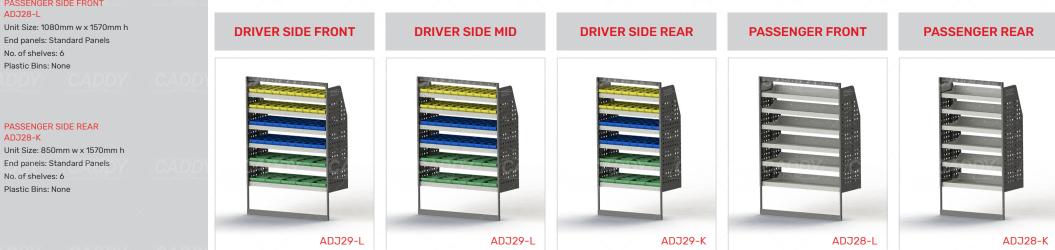

## DRIVER SIDE FRONT

ADJ29-L Unit Size: 1080mm w x 1570mm h End panels: Standard Panels No. of shelves: 6 Plastic Bins: 20 x PBC 3.0, 20 x PBC 4.0, 10 x PBC 8.0

#### DRIVER SIDE MID ADJ29-L

Unit Size: 1080mm w x 1570mm h End panels: Standard Panels No. of shelves: 6 Plastic Bins: 20 x PBC 3.0, 20 x PBC 4.0, 10 x PBC 8.0

#### DRIVER SIDE REAR ADJ29-K

Unit Size: 850mm w x 1570mm h End panels: Standard Panels No. of shelves: 6 Plastic Bins: 16 x PBC 3.0, 16 x PBC 4.0, 8 x PBC 8.0

## PASSENGER SIDE FRONT ADJ28-L

End panels: Standard Panels No. of shelves: 6 Plastic Bins: None

### PASSENGER SIDE REAR ADJ28-K

End panels: Standard Panels No. of shelves: 6 Plastic Bins: None

Cargo barrier and flooring depicted in images not included in Trade Kit. These accessories are available separately. Model: Sprinter 313 or 316 or 319CDI / Make: Mercedes / Wheel Base: MWB / Roof: Low / Year: 10/2013+. Please check manufacturing plate for the make and model of your vehicle.