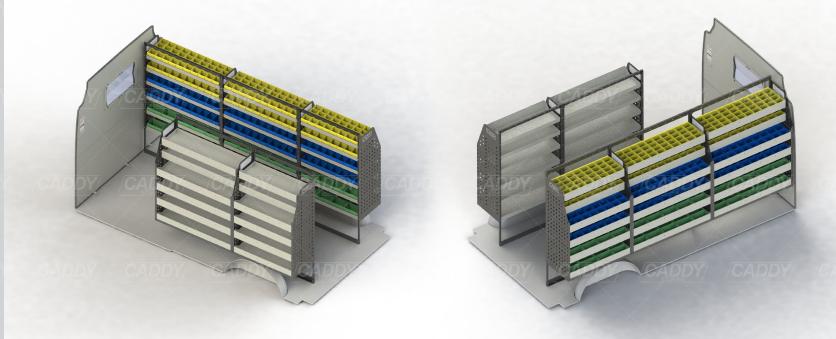

# **MERCEDES SPRINTER MWB LR**

## **KIT SPECIFICATIONS**

## DRIVER SIDE FRONT

ADJ29-L Unit Size: 1080mm w x 1570mm h End panels: Standard Panels No. of shelves: 6 Plastic Bins: 20 x PBC 3.0, 20 x PBC 4.0, 10 x PBC 8.0

#### DRIVER SIDE MID ADJ29-L

Unit Size: 1080mm w x 1570mm h End panels: Standard Panels No. of shelves: 6 Plastic Bins: 20 x PBC 3.0, 20 x PBC 4.0, 10 x PBC 8.0

#### DRIVER SIDE REAR ADJ29-K

Unit Size: 850mm w x 1570mm h End panels: Standard Panels No. of shelves: 6 Plastic Bins: 16 x PBC 3.0, 16 x PBC 4.0, 8 x PBC 8.0

## PASSENGER SIDE FRONT ADJ28-L

End panels: Standard Panels No. of shelves: 6 Plastic Bins: None

### PASSENGER SIDE REAR ADJ28-K

End panels: Standard Panels No. of shelves: 6 Plastic Bins: None

Cargo barrier and flooring depicted in images not included in Trade Kit. These accessories are available separately. Model: Sprinter 313 or 316 or 319CDI / Make: Mercedes / Wheel Base: MWB / Roof: Low / Year: 10/2013+. Please check manufacturing plate for the make and model of your vehicle.