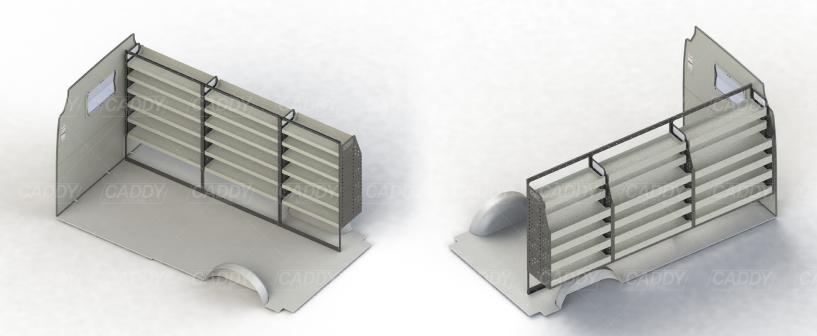

# MERCEDES SPRINTER MWB LR

## ADDY/ /CADDY/ /CAD

Cargo barrier and flooring depicted in images not included in Trade Kit. These accessories are available separately. Model: Sprinter 313 or 316 or 319CDI / Make: Mercedes / Wheel Base: MWB / Roof: Low / Year: 10/2013+. Please check manufacturing plate for the make and model of your vehicle.

# VTK-MCSMLR-004