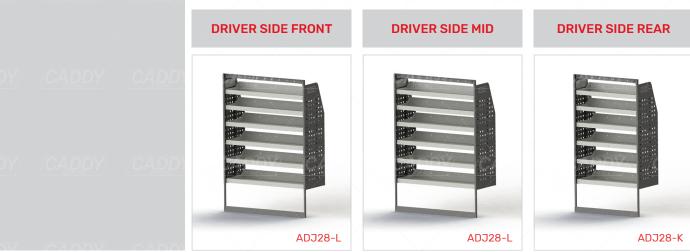

### DRIVER SIDE FRONT ADJ28-L Unit Size: 1080mm w x 1570mm h End panels: Standard Panels No. of shelves: 6

#### DRIVER SIDE MID ADJ28-L

Plastic Bins: None

Unit Size: 1080mm w x 1570mm h End panels: Standard Panels No. of shelves: 6 Plastic Bins: None

#### DRIVER SIDE REAR ADJ28-K

Unit Size: 850mm w x 1570mm h End panels: Standard Panels No. of shelves: 6 Plastic Bins: None