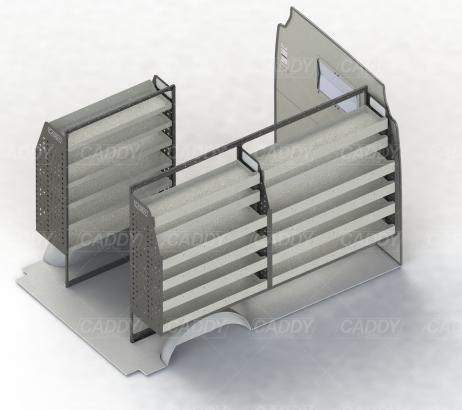

### **DRIVER SIDE FRONT**

## **DRIVER SIDE REAR**

## **PASSENGER SIDE REAR**

Cargo barrier and flooring depicted in images not included in Trade Kit. These accessories are available separately. Model: Sprinter 313 or 316 or 319CDI / Make: Mercedes / Wheel Base: SWB / Roof: Low / Year: 10/2013+. Please check manufacturing plate for the make and model of your vehicle.