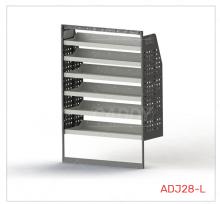

#### ADJ28-L

Unit Size: 1080mm w x 1570mm h End panels: Standard Panels No. of shelves: 6 Plastic Bins: None