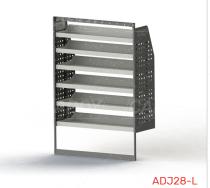

#### ADJ28-L

Unit Size: 1080mm w x 1570mm h End panels: Standard Panels No. of shelves: 6 Plastic Bins: None