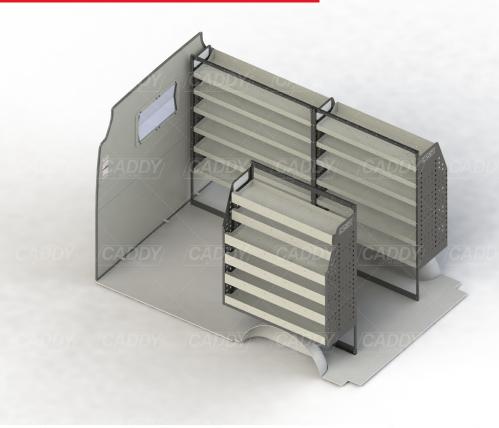

### **DRIVER SIDE FRONT**

## **DRIVER SIDE REAR**

## **PASSENGER SIDE REAR**

Cargo barrier and flooring depicted in images not included in Trade Kit. These accessories are available separately. Model: Sprinter 313 or 316 or 319CDI / Make: Mercedes / Wheel Base: SWB / Roof: Low / Year: 10/2013+. Please check manufacturing plate for the make and model of your vehicle.