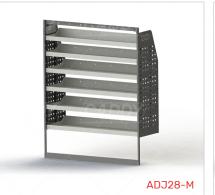

#### ADJ28-M

Unit Size: 1260mm w x 1570mm h End panels: Standard Panels No. of shelves: 6 Plastic Bins: None