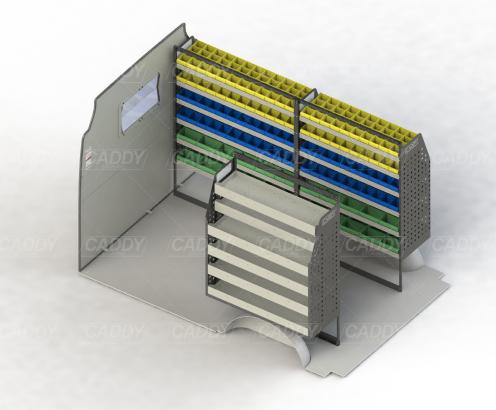

## **KIT SPECIFICATIONS DRIVER SIDE FRONT DRIVER SIDE REAR PASSENGER SIDE REAR** ADJ29-M ADJ29-L Unit Size: 1260mm w x 1570mm h Unit Size: 1080mm w x 1570mm h End panels: Standard Panels End panels: Standard Panels No. of shelves: 6 No. of shelves: 6 Plastic Bins: 24 x PBC 3.0, 24 x PBC 4.0, 12 x PBC Plastic Bins: 20 x PBC 3.0, 20 x PBC 4.0, 10 x PBC 8.0 8.0 ADJ28-L Unit Size: 1080mm w x 1570mm h End panels: Standard Panels No. of shelves: 6 Plastic Bins: None

ADJ29-M

ADJ29-L

Cargo barrier and flooring depicted in images not included in Trade Kit. These accessories are available separately. Model: Sprinter 313 or 316 or 319CDI / Make: Mercedes / Wheel Base: SWB / Roof: Low / Year: 10/2013+.