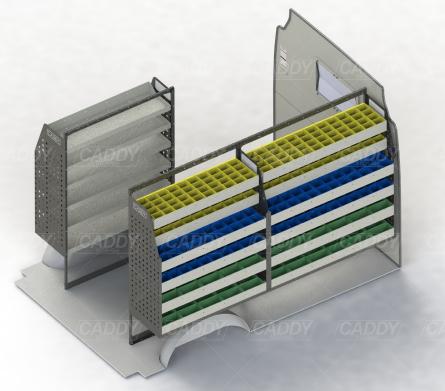

## **KIT SPECIFICATIONS DRIVER SIDE FRONT DRIVER SIDE REAR PASSENGER SIDE REAR** ADJ29-M ADJ29-L Unit Size: 1260mm w x 1570mm h Unit Size: 1080mm w x 1570mm h End panels: Standard Panels End panels: Standard Panels No. of shelves: 6 No. of shelves: 6 Plastic Bins: 24 x PBC 3.0, 24 x PBC 4.0, 12 x PBC Plastic Bins: 20 x PBC 3.0, 20 x PBC 4.0, 10 x PBC 8.0 8.0 ADJ28-L Unit Size: 1080mm w x 1570mm h End panels: Standard Panels No. of shelves: 6 Plastic Bins: None

ADJ29-M

ADJ29-L

Cargo barrier and flooring depicted in images not included in Trade Kit. These accessories are available separately. Model: Sprinter 313 or 316 or 319CDI / Make: Mercedes / Wheel Base: SWB / Roof: Low / Year: 10/2013+.