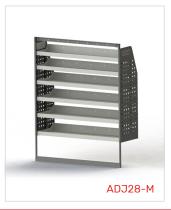

#### DRIVER SIDE REAR ADJ28-M

Plastic Bins: None

Unit Size: 1260mm w x 1570mm h End panels: Standard Panels No. of shelves: 6

# PASSENGER SIDE REAR ADJ28-M

Unit Size: 1260mm w x 1570mm h End panels: Standard Panels

No. of shelves: 6 Plastic Bins: None

Please note: Display Images above do not accurately show the specifications listed in this document.