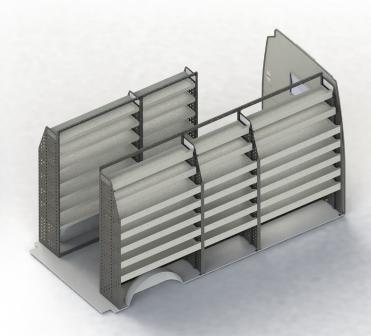

### KIT SPECIFICATIONS

# DRIVER SIDE FRONT \*ADJ28-M

Unit Size: 1260mm w x 1570mm h End panels: Standard Panels

No. of shelves: 6 Plastic Bins: None

\*If your vehicle has an OEM Factory Bulkhead

installed, the shelving unit will need to be changed  $% \left\{ \left\{ 1\right\} \right\} =\left\{ 1\right\} =\left\{ 1\right\}$ 

to a 1080mm wide unit (ADJ28-L).

# DRIVER SIDE MID ADJ28-K

Unit Size: 850mm w x 1570mm h End panels: Standard Panels

No. of shelves: 6 Plastic Bins: None

#### DRIVER SIDE REAR ADJ28-M

Plastic Bins: None

Unit Size: 1260mm w x 1570mm h End panels: Standard Panels No. of shelves: 6

#### PASSENGER SIDE FRONT ADJ28-K

Unit Size: 850mm w x 1570mm h End panels: Standard Panels

No. of shelves: 6 Plastic Bins: None

# PASSENGER SIDE REAR ADJ28-M

Unit Size: 1260mm w x 1570mm h End panels: Standard Panels

No. of shelves: 6 Plastic Bins: None

Please note: Display Images above do not accurately show the specifications listed in this document.