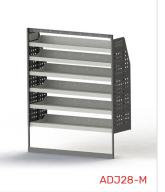

# DRIVER SIDE FRONT \*ADJ28-M

Unit Size: 1260mm w x 1570mm h End panels: Standard Panels

No. of shelves: 6 Plastic Bins: None

\*If your vehicle has an OEM Factory Bulkhead

installed, the shelving unit will need to be changed  $% \left\{ \left\{ 1\right\} \right\} =\left\{ 1\right\} =\left\{ 1\right\}$ 

to a 1080mm wide unit (ADJ28-L).