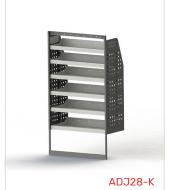

# DRIVER SIDE MID ADJ28-K

Unit Size: 850mm w x 1570mm h End panels: Standard Panels

No. of shelves: 6 Plastic Bins: None