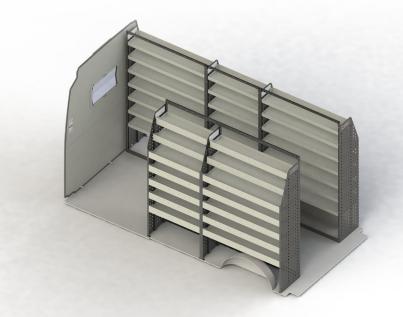

### KIT SPECIFICATIONS

# DRIVER SIDE FRONT \*ADJ28-M

Unit Size: 1260mm w x 1570mm h End panels: Standard Panels

No. of shelves: 6 Plastic Bins: None

\*If your vehicle has an OEM Factory Bulkhead

installed, the shelving unit will need to be changed  $% \left\{ \left\{ 1\right\} \right\} =\left\{ 1\right\} =\left\{ 1\right\}$ 

to a 1080mm wide unit (ADJ28-L).

# DRIVER SIDE MID ADJ28-K

Unit Size: 850mm w x 1570mm h End panels: Standard Panels

No. of shelves: 6 Plastic Bins: None

#### DRIVER SIDE REAR ADJ28-M

Plastic Bins: None

Unit Size: 1260mm w x 1570mm h End panels: Standard Panels No. of shelves: 6

#### PASSENGER SIDE FRONT ADJ28-K

Unit Size: 850mm w x 1570mm h End panels: Standard Panels

No. of shelves: 6 Plastic Bins: None

# PASSENGER SIDE REAR ADJ28-M

Unit Size: 1260mm w x 1570mm h End panels: Standard Panels

No. of shelves: 6 Plastic Bins: None

Please note: Display Images above do not accurately show the specifications listed in this document.