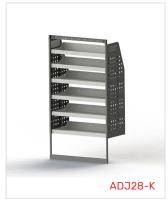

#### DRIVER SIDE MID ADJ28-K

Unit Size: 850mm w x 1570mm h End panels: Standard Panels

No. of shelves: 6 Plastic Bins: None

# DRIVER SIDE MID