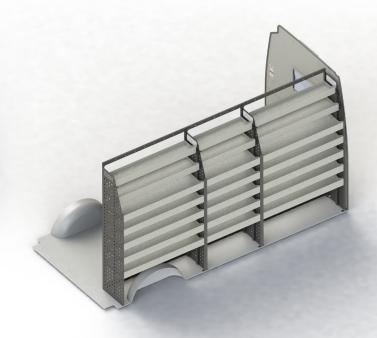

## KIT SPECIFICATIONS

# DRIVER SIDE FRONT \*ADJ28-M

Unit Size: 1260mm w x 1570mm h End panels: Standard Panels

No. of shelves: 6 Plastic Bins: None

\*If your vehicle has an OEM Factory Bulkhead

installed, the shelving unit will need to be changed to a 1080mm wide unit (ADJ28-L).

#### DRIVER SIDE MID ADJ28-K

Unit Size: 850mm w x 1570mm h End panels: Standard Panels

No. of shelves: 6 Plastic Bins: None

#### DRIVER SIDE REAR ADJ28-M

Unit Size: 1260mm w x 1570mm h End panels: Standard Panels No. of shelves: 6

Plastic Bins: None

Please note: Display Images above do not accurately show the specifications listed in this document.