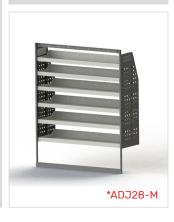

# DRIVER SIDE FRONT \*ADJ28-M

Unit Size: 1260mm w x 1570mm h End panels: Standard Panels

No. of shelves: 6 Plastic Bins: None

\*If your vehicle has an OEM Factory Bulkhead

installed, the shelving unit will need to be changed to a 1080mm wide unit (ADJ28-L).

### DRIVER SIDE FRONT