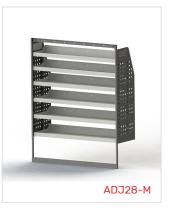

#### DRIVER SIDE MID ADJ28-K

Unit Size: 850mm w x 1570mm h End panels: Standard Panels

No. of shelves: 6 Plastic Bins: None