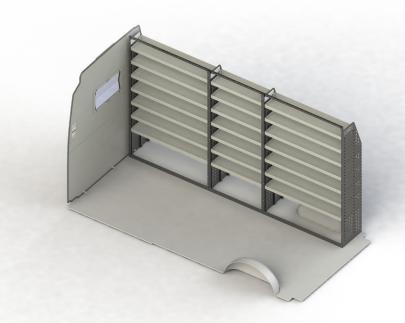

## KIT SPECIFICATIONS

# DRIVER SIDE FRONT \*ADJ28-M

Unit Size: 1260mm w x 1570mm h End panels: Standard Panels

No. of shelves: 6 Plastic Bins: None

\*If your vehicle has an OEM Factory Bulkhead

installed, the shelving unit will need to be changed to a 1080mm wide unit (ADJ28-L).

#### DRIVER SIDE MID ADJ28-K

Unit Size: 850mm w x 1570mm h End panels: Standard Panels

No. of shelves: 6 Plastic Bins: None

#### DRIVER SIDE REAR ADJ28-M

Unit Size: 1260mm w x 1570mm h End panels: Standard Panels No. of shelves: 6

Plastic Bins: None

Please note: Display Images above do not accurately show the specifications listed in this document.