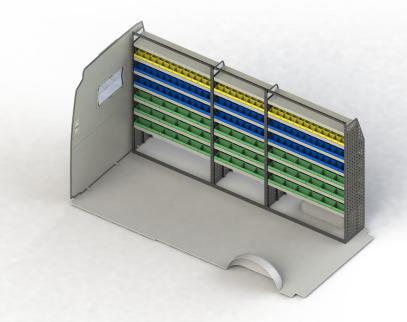

### KIT SPECIFICATIONS

# DRIVER SIDE FRONT \*ADJ29-M

Unit Size: 1260mm w x 1570mm h End panels: Standard Panels

No. of shelves: 6

Plastic Bins: 24 x PBC 3.0, 24 x PBC 4.0, 12 x PBC

Q Ω

\*If your vehicle has an OEM Factory Bulkhead installed, the shelving unit will need to be changed

to a 1080mm wide unit (ADJ29-L).

# DRIVER SIDE MID ADJ29-K

Unit Size: 850mm w x 1570mm h End panels: Standard Panels

No. of shelves: 6

Plastic Bins: 16 x PBC 3.0, 16 x PBC 4.0, 8 x PBC 8.0

#### DRIVER SIDE REAR ADJ29-M

Unit Size: 1260mm w x 1570mm h End panels: Standard Panels

No. of shelves: 6

Plastic Bins: 24 x PBC 3.0, 24 x PBC 4.0, 12 x PBC

8.0

Please note: Display Images above do not accurately show the specifications listed in this document.