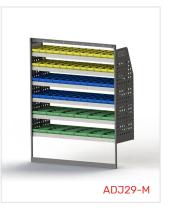

# DRIVER SIDE FRONT \*ADJ29-M

Unit Size: 1260mm w x 1570mm h End panels: Standard Panels

No. of shelves: 6

Plastic Bins: 24 x PBC 3.0, 24 x PBC 4.0, 12 x PBC

Q Ω

\*If your vehicle has an OEM Factory Bulkhead installed, the shelving unit will need to be changed

#### DRIVER SIDE REAR ADJ29-M

Unit Size: 1260mm w x 1570mm h End panels: Standard Panels

No. of shelves: 6

Plastic Bins: 24 x PBC 3.0, 24 x PBC 4.0, 12 x PBC

8.0

Please note: Display Images above do not accurately show the specifications listed in this document.