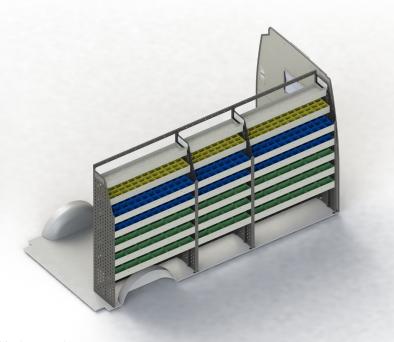

### KIT SPECIFICATIONS

# DRIVER SIDE FRONT \*ADJ29-M

Unit Size: 1260mm w x 1570mm h End panels: Standard Panels

No. of shelves: 6

Plastic Bins: 24 x PBC 3.0, 24 x PBC 4.0, 12 x PBC

Q Ω

\*If your vehicle has an OEM Factory Bulkhead installed, the shelving unit will need to be changed

to a 1080mm wide unit (ADJ29-L).

# DRIVER SIDE MID ADJ29-K

Unit Size: 850mm w x 1570mm h End panels: Standard Panels

No. of shelves: 6

Plastic Bins: 16 x PBC 3.0, 16 x PBC 4.0, 8 x PBC 8.0

#### DRIVER SIDE REAR ADJ29-M

Unit Size: 1260mm w x 1570mm h End panels: Standard Panels

No. of shelves: 6

Plastic Bins: 24 x PBC 3.0, 24 x PBC 4.0, 12 x PBC

8.0





Please note: Display Images above do not accurately show the specifications listed in this document.

## DRIVER SIDE FRONT



# DRIVER SIDE MID



## **DRIVER SIDE REAR**