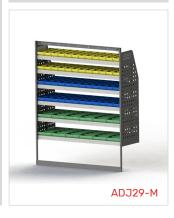

# DRIVER SIDE FRONT \*ADJ29-M

Unit Size: 1260mm w x 1570mm h End panels: Standard Panels

No. of shelves: 6

Plastic Bins: 24 x PBC 3.0, 24 x PBC 4.0, 12 x PBC

Q Ω

\*If your vehicle has an OEM Factory Bulkhead installed, the shelving unit will need to be changed

to a 1080mm wide unit (ADJ29-L).