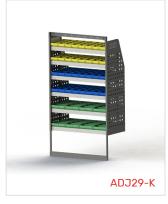

# DRIVER SIDE MID ADJ29-K

Unit Size: 850mm w x 1570mm h End panels: Standard Panels

No. of shelves: 6

Plastic Bins: 16 x PBC 3.0, 16 x PBC 4.0, 8 x PBC 8.0