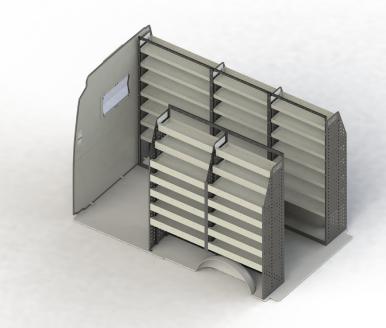

## KIT SPECIFICATIONS

# PASSENGER SIDE REAR ADJ28-K

Unit Size: 850mm w x 1570mm h End panels: Standard Panels

No. of shelves: 6

Plastic Bins: None

Please note: Display Images above do not accurately show the specifications listed in this document.