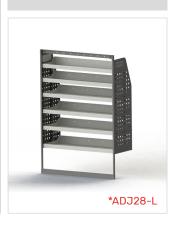

# DRIVER SIDE FRONT \*ADJ28-L

Unit Size: 1080mm w x 1570mm h End panels: Standard Panels

No. of shelves: 6

Plastic Bins: None

\*If your vehicle has an OEM Factory Bulkhead

installed, the shelving unit will need to be changed

to a 850mm wide unit (ADJ28-K).