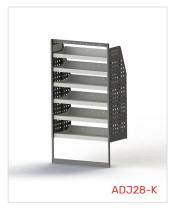

# DRIVER SIDE MID ADJ28-K

Unit Size: 850mm w x 1570mm h End panels: Standard Panels

No. of shelves: 6

Plastic Bins: None

#### DRIVER SIDE REAR ADJ28-K

Unit Size: 850mm w x 1570mm h

End panels: Standard Panels No. of shelves: 6

Plastic Bins: None

#### PASSENGER SIDE FRONT ADJ28-K

Unit Size: 850mm w x 1570mm h End panels: Standard Panels

No. of shelves: 6

Plastic Bins: None