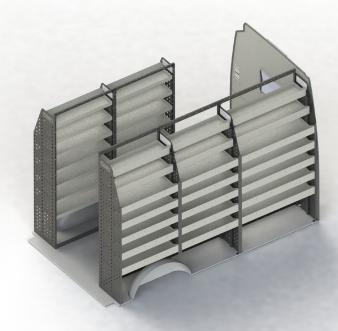

## KIT SPECIFICATIONS

# PASSENGER SIDE REAR ADJ28-K

Unit Size: 850mm w x 1570mm h End panels: Standard Panels

No. of shelves: 6

Plastic Bins: None

Please note: Display Images above do not accurately show the specifications listed in this document.