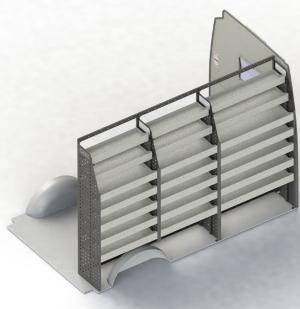

# RENAULT MASTER MWB MID ROOF

## DRIVER SIDE FRONT \*ADJ28-L

Unit Size: 1080mm w x 1570mm h End panels: Standard Panels No. of shelves: 6 Plastic Bins: None \*If your vehicle has an 0EM Factory Bulkhead installed, the shelving unit will need to be changed to a 850mm wide unit (ADJ28-K).

### DRIVER SIDE MID ADJ28-K

Unit Size: 850mm w x 1570mm h End panels: Standard Panels No. of shelves: 6 Plastic Bins: None

### DRIVER SIDE REAR ADJ28-K

Unit Size: 850mm w x 1570mm h End panels: Standard Panels No. of shelves: 6 Plastic Bins: None

Cargo barrier and flooring depicted in images not included in Trade Kit. These accessories are available separately.

Model: Master / Make: Renault / Wheel Base: MWB / Roof: Mid / Year: 02/2012+. Please check manufacturing plate for the make and model of your vehicle.