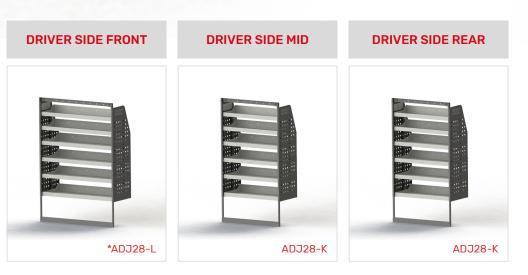

## DRIVER SIDE FRONT \*ADJ28-L

Unit Size: 1080mm w x 1570mm h End panels: Standard Panels No. of shelves: 6 Plastic Bins: None \*If your vehicle has an 0EM Factory Bulkhead installed, the shelving unit will need to be changed to a 850mm wide unit (ADJ28-K).

### DRIVER SIDE MID ADJ28-K

Unit Size: 850mm w x 1570mm h End panels: Standard Panels No. of shelves: 6 Plastic Bins: None

### DRIVER SIDE REAR ADJ28-K

Unit Size: 850mm w x 1570mm h End panels: Standard Panels No. of shelves: 6 Plastic Bins: None

Cargo barrier and flooring depicted in images not included in Trade Kit. These accessories are available separately.