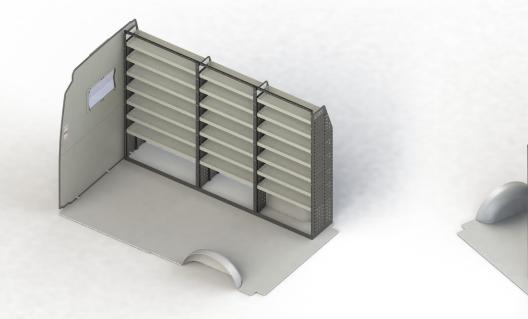

# RENAULT MASTER MWB MID ROOF

## DRIVER SIDE FRONT \*ADJ28-L

Unit Size: 1080mm w x 1570mm h End panels: Standard Panels No. of shelves: 6 Plastic Bins: None \*If your vehicle has an 0EM Factory Bulkhead installed, the shelving unit will need to be changed to a 850mm wide unit (ADJ28-K).

### DRIVER SIDE MID ADJ28-K

Unit Size: 850mm w x 1570mm h End panels: Standard Panels No. of shelves: 6 Plastic Bins: None

### DRIVER SIDE REAR ADJ28-K

Unit Size: 850mm w x 1570mm h End panels: Standard Panels No. of shelves: 6 Plastic Bins: None

Cargo barrier and flooring depicted in images not included in Trade Kit. These accessories are available separately.

Model: Master / Make: Renault / Wheel Base: MWB / Roof: Mid / Year: 02/2012+. Please check manufacturing plate for the make and model of your vehicle.