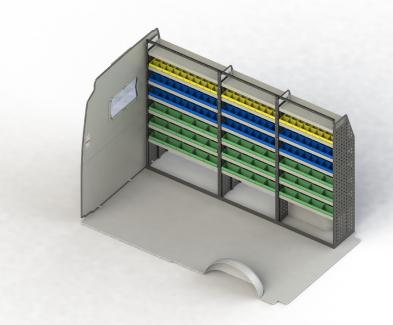

### KIT SPECIFICATIONS

# DRIVER SIDE FRONT \*ADJ29-L

Unit Size: 1080mm w x 1570mm h End panels: Standard Panels

No. of shelves: 6

Plastic Bins: 20 x PBC 3.0, 20 x PBC 4.0, 10 x PBC

9 N

\*If your vehicle has an OEM Factory Bulkhead installed, the shelving unit will need to be changed to a 850mm wide unit (ADJ29-K).

## DRIVER SIDE MID ADJ29-K

Unit Size: 850mm w x 1570mm h End panels: Standard Panels

No. of shelves: 6

Plastic Bins: 16 x PBC 3.0, 16 x PBC 4.0, 8 x PBC 8.0

## DRIVER SIDE REAR ADJ29-K

Unit Size: 850mm w x 1570mm h End panels: Standard Panels

No. of shelves: 6

Plastic Bins: 16 x PBC 3.0, 16 x PBC 4.0, 8 x PBC

Please note: Display Images above do not accurately show the specifications listed in this document.