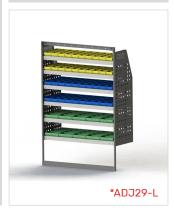

# DRIVER SIDE FRONT \*ADJ29-L

Unit Size: 1080mm w x 1570mm h End panels: Standard Panels

No. of shelves: 6

Plastic Bins: 20 x PBC 3.0, 20 x PBC 4.0, 10 x PBC

9 N

\*If your vehicle has an OEM Factory Bulkhead installed, the shelving unit will need to be changed to a 850mm wide unit (ADJ29-K).

#### **DRIVER SIDE FRONT**