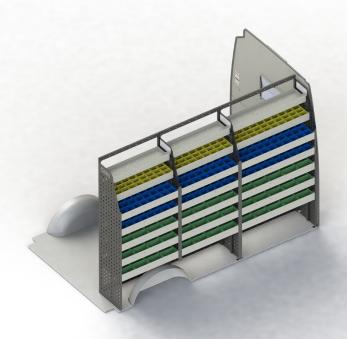

### KIT SPECIFICATIONS

# DRIVER SIDE FRONT \*ADJ29-L

Unit Size: 1080mm w x 1570mm h End panels: Standard Panels

No. of shelves: 6

Plastic Bins: 20 x PBC 3.0, 20 x PBC 4.0, 10 x PBC

9 N

\*If your vehicle has an OEM Factory Bulkhead installed, the shelving unit will need to be changed to a 850mm wide unit (ADJ29-K).

## DRIVER SIDE MID ADJ29-K

Unit Size: 850mm w x 1570mm h End panels: Standard Panels

No. of shelves: 6

Plastic Bins: 16 x PBC 3.0, 16 x PBC 4.0, 8 x PBC 8.0

## DRIVER SIDE REAR ADJ29-K

Unit Size: 850mm w x 1570mm h End panels: Standard Panels

No. of shelves: 6

Plastic Bins: 16 x PBC 3.0, 16 x PBC 4.0, 8 x PBC

Please note: Display Images above do not accurately show the specifications listed in this document.