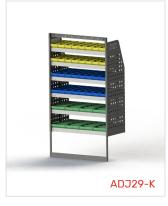

## DRIVER SIDE MID ADJ29-K

Unit Size: 850mm w x 1570mm h End panels: Standard Panels

No. of shelves: 6

Plastic Bins: 16 x PBC 3.0, 16 x PBC 4.0, 8 x PBC 8.0

## DRIVER SIDE REAR ADJ29-K

Unit Size: 850mm w x 1570mm h End panels: Standard Panels

No. of shelves: 6

Plastic Bins: 16 x PBC 3.0, 16 x PBC 4.0, 8 x PBC

Please note: Display Images above do not accurately show the specifications listed in this document.

### **DRIVER SIDE MID**

#### **DRIVER SIDE REAR**