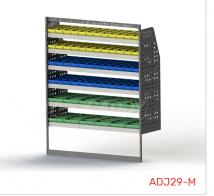

### ADJ29-M

Unit Size: 1260mm w x 1570mm h End panels: Standard Panels No. of shelves: 6

8.0