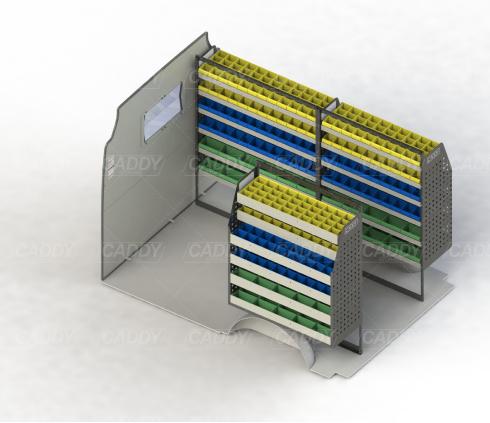

## **DRIVER SIDE FRONT**

# **DRIVER SIDE REAR**

# **PASSENGER SIDE REAR**

Cargo barrier and flooring depicted in images not included in Trade Kit. These accessories are available separately. Model: Master / Make: Renault / Wheel Base: SWB / Roof: Low / Year: 02/2014+. Please check manufacturing plate for the make and model of your vehicle.