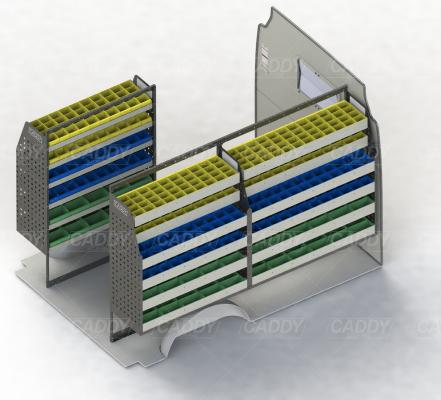

## **DRIVER SIDE FRONT**

# **DRIVER SIDE REAR**

# **PASSENGER SIDE REAR**

Cargo barrier and flooring depicted in images not included in Trade Kit. These accessories are available separately. Model: Master / Make: Renault / Wheel Base: SWB / Roof: Low / Year: 02/2014+. Please check manufacturing plate for the make and model of your vehicle.