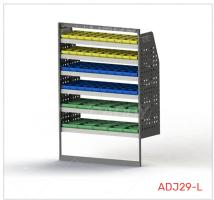

### ADJ29-L

Unit Size: 1080mm w x 1570mm h End panels: Standard Panels No. of shelves: 6 Plastic Bins: 20 x PBC 3.0, 20 x PBC 4.0, 10 x PBC 8.0

### ADJ29-L

Unit Size: 1080mm w x 1570mm h End panels: Standard Panels No. of shelves: 6 