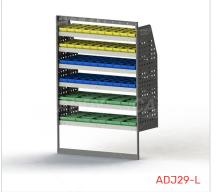

### ADJ29-L

Unit Size: 1080mm w x 1570mm h End panels: Standard Panels No. of shelves: 6 Plastic Bins: 20 x PBC 3.0, 20 x PBC 4.0, 10 x PBC 8.0

### ADJ29-L

Unit Size: 1080mm w x 1570mm h End panels: Standard Panels No. of shelves: 6 