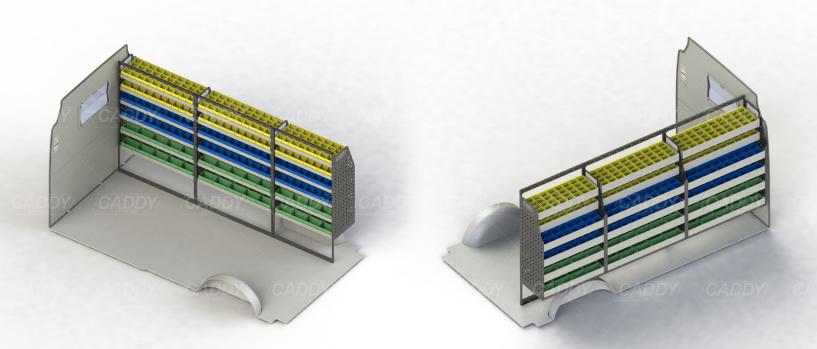

## **VOLKSWAGEN CRAFTER MWB LR**

#### DRIVER SIDE REAR ADJ29-K

Unit Size: 850mm w x 1570mm h End panels: Standard Panels No. of shelves: 6 Plastic Bins: 16 x PBC 3.0, 16 x PBC 4.0, 8 x PBC 8.0

Cargo barrier and flooring depicted in images not included in Trade Kit. These accessories are available separately. Model: Crafter or Crafter Runner / Make: Volkswagen / Wheel Base: MWB / Roof: Low / Year: 11/2017+. Please check manufacturing plate for the make and model of your vehicle.