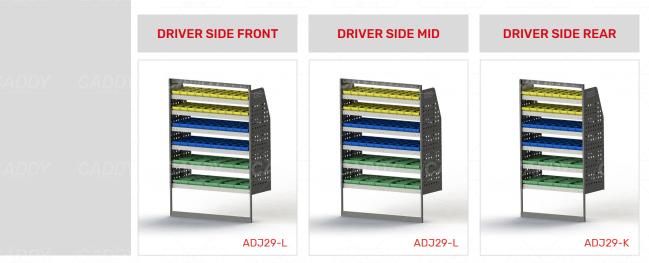

#### DRIVER SIDE FRONT

ADJ29-L Unit Size: 1080mm w x 1570mm h End panels: Standard Panels No. of shelves: 6 Plastic Bins: 20 x PBC 3.0, 20 x PBC 4.0, 10 x PBC 8.0

#### DRIVER SIDE MID

ADJ29-L Unit Size: 1080mm w x 1570mm h End panels: Standard Panels No. of shelves: 6 Plastic Bins: 20 x PBC 3.0, 20 x PBC 4.0, 10 x PBC 8.0

#### DRIVER SIDE REAR ADJ29-K

Unit Size: 850mm w x 1570mm h End panels: Standard Panels No. of shelves: 6 Plastic Bins: 16 x PBC 3.0, 16 x PBC 4.0, 8 x PBC 8.0

Cargo barrier and flooring depicted in images not included in Trade Kit. These accessories are available separately. Model: Crafter or Crafter Runner / Make: Volkswagen / Wheel Base: MWB / Roof: Low / Year: 11/2017+. Please check manufacturing plate for the make and model of your vehicle.