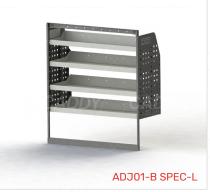

### ADJ01-B SPEC-L

Unit Size: 1080mm w x 1220mm h End panels: Standard Left, Special Right No. of shelves: 4 Plastic Bins: None