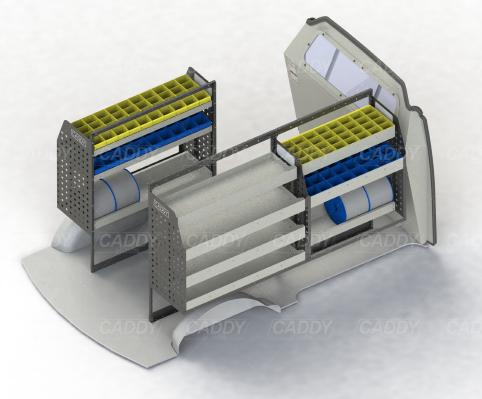

## **DRIVER SIDE REAR**

### **PASSENGER SIDE REAR**

Cargo barrier and flooring depicted in images not included in Trade Kit. These accessories are available separately.

Model: G10 / Make: LDV / Wheel Base: N/A / Year: 11/2015+. Please check manufacturing plate for the make and model of your vehicle.