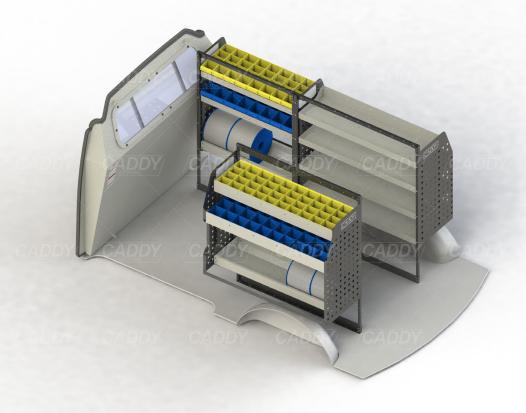

# **DRIVER SIDE FRONT**

### **PASSENGER SIDE REAR**

Cargo barrier and flooring depicted in images not included in Trade Kit. These accessories are available separately.

Model: G10 / Make: LDV / Wheel Base: N/A / Year: 11/2015+. Please check manufacturing plate for the make and model of your vehicle.