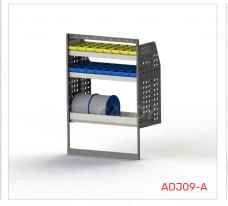

#### ADJ09-A

Unit Size: 850mm w x 1220mm h End panels: Standard Panels No. of shelves: 3 (1 x Cable Shelf, 1 x Bottom Bar) Plastic Bins: 8 x PBC 3.0, 8 x PBC 4.0