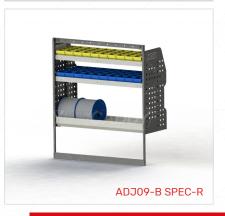

### ADJ09-B SPEC-R

Unit Size: 1080mm w x 1220mm h End panels: Special Left, Standard Right No. of shelves: 3 (1 x Cable Shelf, 1 x Bottom Bar) Plastic Bins: 10 x PBC 3.0, 10 x PBC 4.0