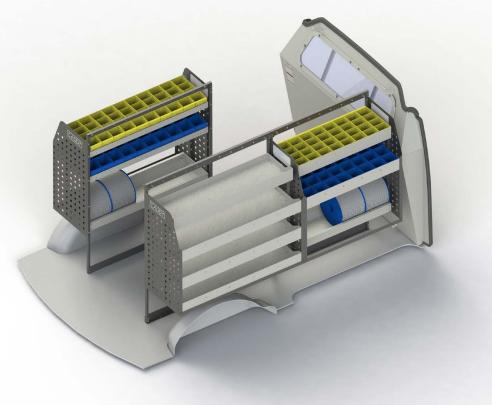

## VTK-LDVG-010

Cargo barrier and flooring depicted in images not included in Trade Kit. These accessories are available separately. Model: G10 / Make: LDV / Wheel Base: N/A / Year: 11/2015+. Please check manufacturing plate for the make and model of your vehicle.