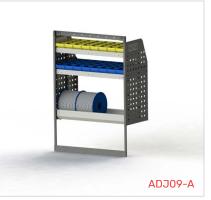

#### ADJ09-A

Unit Size: 850mm w x 1220mm h End panels: Standard Panels No. of shelves: 3 (1 x Cable Shelf, 1 x Bottom Bar) Plastic Bins: 8 x PBC 3.0, 8 x PBC 4.0