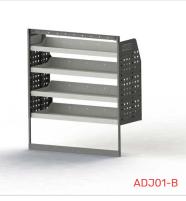

### ADJ01-B

Unit Size: 1080mm w x 1220mm h End panels: Standard Panels No. of shelves: 4 Plastic Bins: None

**DRIVER SIDE FRONT** 

**DRIVER SIDE REAR** 

**PASSENGER SIDE REAR** 