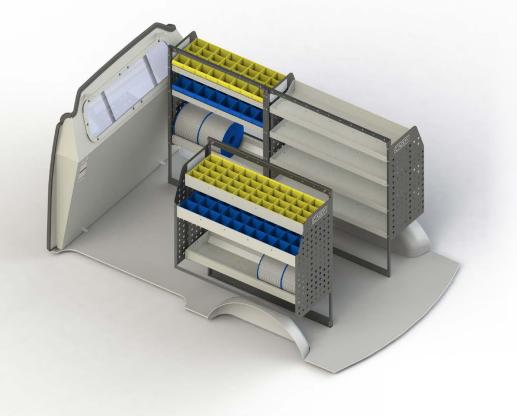

## VTK-LDVG-010

Cargo barrier and flooring depicted in images not included in Trade Kit. These accessories are available separately. Model: G10 / Make: LDV / Wheel Base: N/A / Year: 11/2015+. Please check manufacturing plate for the make and model of your vehicle.