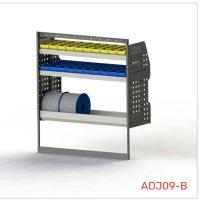

#### ADJ09-B

Unit Size: 1080mm w x 1220mm h End panels: Standard Panels No. of shelves: 3 (1 x Cable Shelf, 1 x Bottom Bar) Plastic Bins: 10 x PBC 3.0, 10 x PBC 4.0