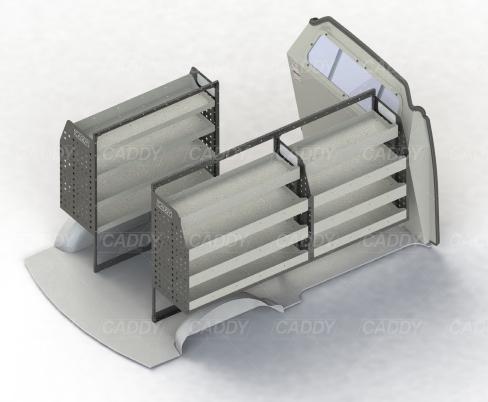

## **DRIVER SIDE FRONT**

## **DRIVER SIDE REAR**

## **PASSENGER SIDE REAR**

Cargo barrier and flooring depicted in images not included in Trade Kit. These accessories are available separately.

Model: G10 / Make: LDV / Wheel Base: N/A / Year: 11/2015+. Please check manufacturing plate for the make and model of your vehicle.