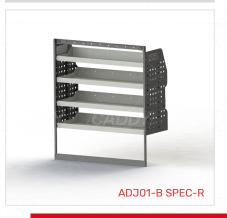

#### ADJ01-B SPEC-R

Unit Size: 1080mm w x 1220mm h End panels: Special Left, Standard Right No. of shelves: 4 Plastic Bins: None