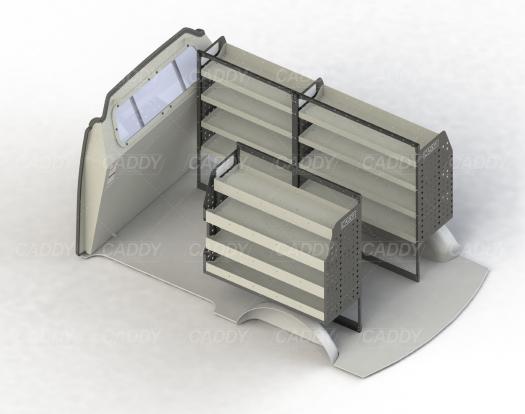

## **DRIVER SIDE FRONT**

## **DRIVER SIDE REAR**

## **PASSENGER SIDE REAR**

Cargo barrier and flooring depicted in images not included in Trade Kit. These accessories are available separately.

Model: G10 / Make: LDV / Wheel Base: N/A / Year: 11/2015+. Please check manufacturing plate for the make and model of your vehicle.