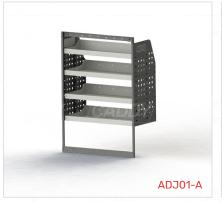

### ADJ01-A

Unit Size: 850mm w x 1220mm h End panels: Standard Panels No. of shelves: 4 Plastic Bins: None