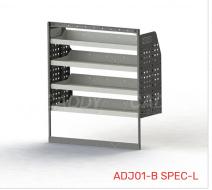

### ADJ01-B SPEC-L

Unit Size: 1080mm w x 1220mm h End panels: Standard Left, Special Right No. of shelves: 4 Plastic Bins: None