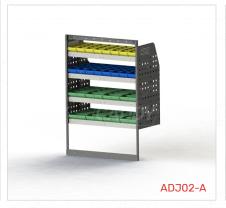

#### ADJ02-A

Unit Size: 850mm w x 1220mm h End panels: Standard Panels No. of shelves: 4

Plastic Bins: 8 x PBC 3.0, 8 x PBC 4.0, 8 x PBC 8.0