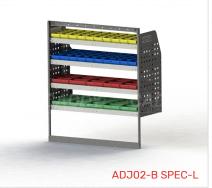

#### ADJ02-B SPEC-L

6.0, 5 x PBC 8.0

Unit Size: 1080mm w x 1220mm h End panels: Standard Left, Special Right No. of shelves: 4 Plastic Bins: 10 x PBC 3.0, 10 x PBC 4.0, 5 x PBC