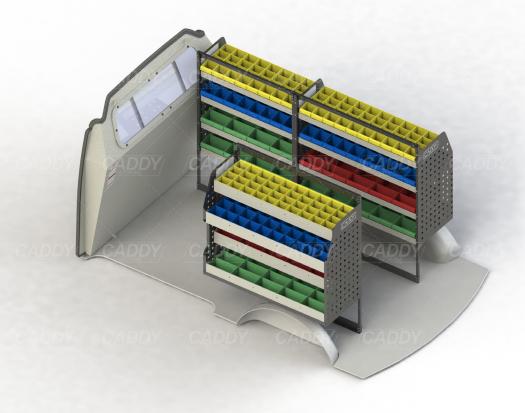

## **DRIVER SIDE FRONT**

### **DRIVER SIDE REAR**

### PASSENGER SIDE REAR

Cargo barrier and flooring depicted in images not included in Trade Kit. These accessories are available separately.

Model: G10 / Make: LDV / Wheel Base: N/A / Year: 11/2015+. Please check manufacturing plate for the make and model of your vehicle.