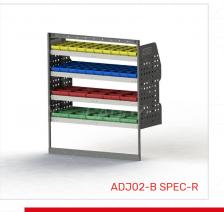

#### ADJ02-B SPEC-R

Unit Size: 1080mm w x 1220mm h End panels: Special Left, Standard Right No. of shelves: 4 Plastic Bins: 10 x PBC 3.0, 10 x PBC 4.0, 5 x PBC 6.0, 5 x PBC 8.0