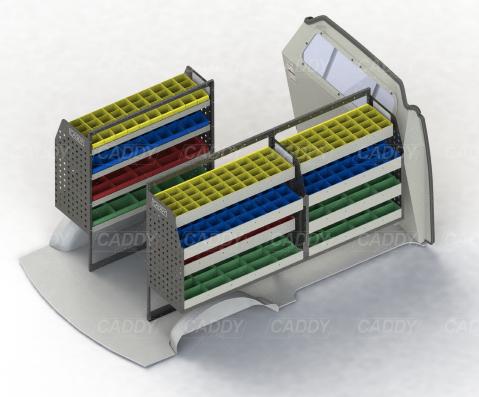

## **DRIVER SIDE FRONT**

### **DRIVER SIDE REAR**

### PASSENGER SIDE REAR

Cargo barrier and flooring depicted in images not included in Trade Kit. These accessories are available separately.

Model: G10 / Make: LDV / Wheel Base: N/A / Year: 11/2015+. Please check manufacturing plate for the make and model of your vehicle.