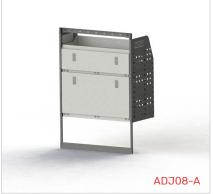

#### ADJ08-A

Unit Size: 850mm w x 1220mm h End panels: Standard Panels No. of shelves: 4 (1 x DOR-01, 1 x DOR-26) Plastic Bins: None

#### ADJ08-B

Unit Size: 1080mm w x 1220mm h End panels: Standard Panels No. of shelves: 4 (1 x DOR-06, 1 x DOR-27) Plastic Bins: None