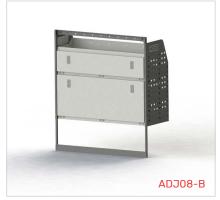

#### ADJ08-B

Unit Size: 1080mm w x 1220mm h End panels: Standard Panels No. of shelves: 4 (1 x DOR-06, 1 x DOR-27) Plastic Bins: None