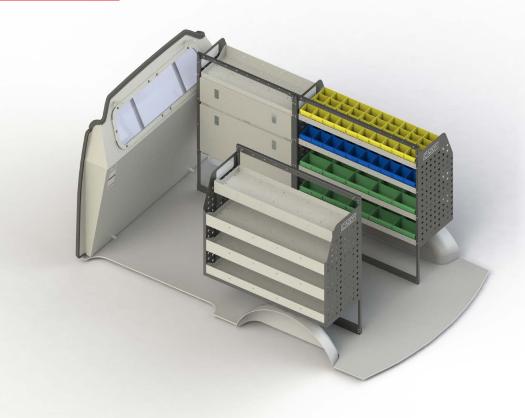

# **KIT SPECIFICATIONS**

#### ADJ08-A

Unit Size: 850mm w x 1220mm h End panels: Standard Panels No. of shelves: 4 (1 x DOR-01, 1 x DOR-26) Plastic Bins: None

#### ADJ08-B

Unit Size: 1080mm w x 1220mm h End panels: Standard Panels No. of shelves: 4 (1 x DOR-06, 1 x DOR-27) Plastic Bins: None

### ADJ02-B

Unit Size: 1080mm w x 1220mm h
End panels: Standard Panels
No. of shelves: 4
Plastic Bins: 10 x PBC 3.0, 10 x PBC 4.0, 10 x PBC 8.0

### **DRIVER SIDE FRONT**



## **DRIVER SIDE REAR**



### PASSENGER SIDE REAR



Cargo barrier and flooring depicted in images not included in Trade Kit. These accessories are available separately.

Model: G10 / Make: LDV / Wheel Base: N/A / Year: 11/2015+. Please check manufacturing plate for the make and model of your vehicle.