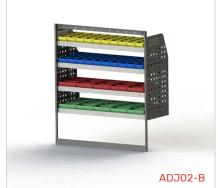

### ADJ02-B

Unit Size: 1080mm w x 1220mm h
End panels: Standard Panels
No. of shelves: 4
Plastic Bins: 10 x PBC 3.0, 10 x PBC 4.0, 10 x PBC 8.0