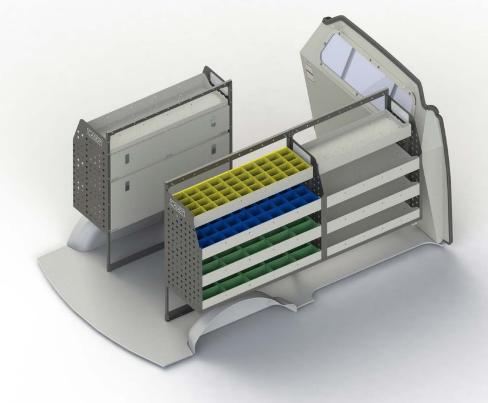

## **DRIVER SIDE REAR**

### PASSENGER SIDE REAR

Cargo barrier and flooring depicted in images not included in Trade Kit. These accessories are available separately.

Model: G10 / Make: LDV / Wheel Base: N/A / Year: 11/2015+. Please check manufacturing plate for the make and model of your vehicle.