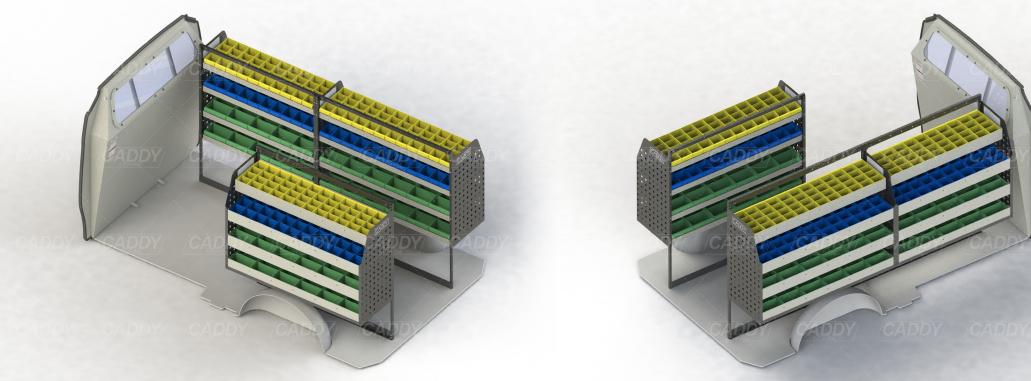

| KIT SPECIFICATIONS                                                                                                                                         |                                                                                                                                                            | DRIVER SIDE FRONT | DRIVER SIDE REAR | PASSENGER SIDE REAR |
|------------------------------------------------------------------------------------------------------------------------------------------------------------|------------------------------------------------------------------------------------------------------------------------------------------------------------|-------------------|------------------|---------------------|
| ADJ02-H<br>Unit Size: 1080mm w x 1290mm h<br>End panels: Standard Panels<br>No. of shelves: 4<br>Plastic Bins: 10 x PBC 8.0 , 10 x PBC4.0, 10 x PBC<br>8.0 | ADJ02-J<br>Unit Size: 1260mm w x 1290mm h<br>End panels: Standard Panels<br>No. of shelves: 4<br>Plastic Bins: 12 x PBC 8.0 , 12 x PBC4.0, 12 x PBC<br>8.0 |                   |                  |                     |
| ADJ02-J<br>Unit Size: 1260mm w x 1290mm h<br>End panels: Standard Panels<br>No. of shelves: 4<br>Plastic Bins: 12 x PBC 8.0 , 12 x PBC4.0, 12 x PBC        |                                                                                                                                                            |                   |                  |                     |
| 8.0                                                                                                                                                        |                                                                                                                                                            | АДЈО2-Н           | ADJ02-J          | ADJ02               |

Cargo barrier and flooring depicted in images not included in Trade Kit. These accessories are available separately. Model: Vito / Make: Mercedes / Wheel Base: LWB / Year: 07/2015+. Please check manufacturing plate for the make and model of your vehicle.

**VTK-MVTL-004**