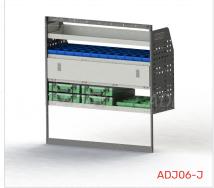

#### ADJ06-J

Unit Size: 1260mm w x 1290mm h End panels: Standard Panels No. of shelves: 4 (1 x DOR-02, 2 x CCA-2) Plastic Bins: 12 x PBC 4.0, 2 x PBC 8.0