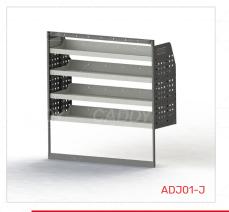

#### ADJ01-J

Unit Size: 1260mm w x 1290mm h End panels: Standard Panels No. of shelves: 4 Plastic Bins: None