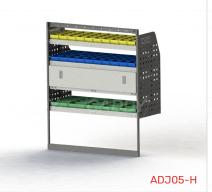

#### ADJ05-H

Unit Size: 1080mm w x 1290mm h
End panels: Standard Panels
No. of shelves: 4 (1 x DOR-06)
Plastic Bins: 10 x PBC 3.0, 10 x PBC 4.0, 5 x PBC
8.0