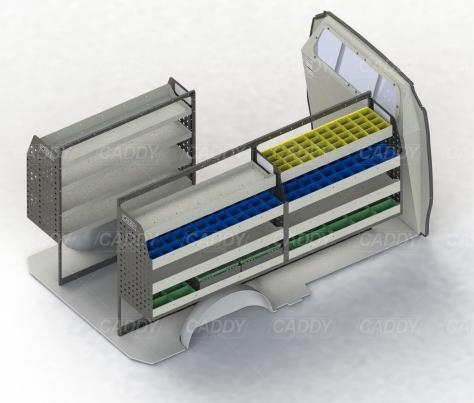

## **DRIVER SIDE REAR**

### **PASSENGER SIDE REAR**

Cargo barrier and flooring depicted in images not included in Trade Kit. These accessories are available separately.

Model: Vito / Make: Mercedes / Wheel Base: LWB / Year: 07/2015+. Please check manufacturing plate for the make and model of your vehicle.