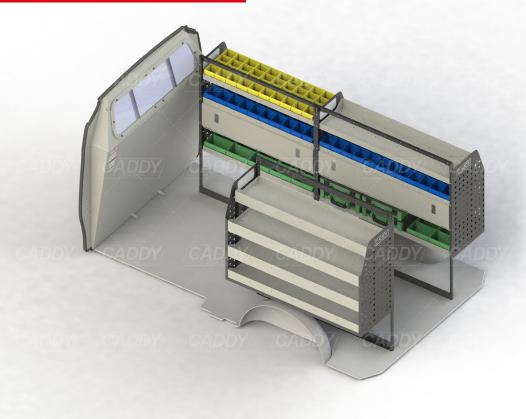

### **DRIVER SIDE FRONT**

### **PASSENGER SIDE REAR**

Cargo barrier and flooring depicted in images not included in Trade Kit. These accessories are available separately.

Model: Vito / Make: Mercedes / Wheel Base: LWB / Year: 07/2015+. Please check manufacturing plate for the make and model of your vehicle.