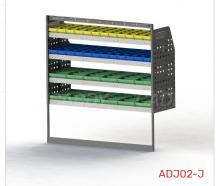

#### ADJ02-J

Unit Size: 1260mm w x 1290mm h End panels: Standard Panels No. of shelves: 4 Plastic Bins: 12 x PBC 8.0 , 12 x PBC4.0, 12 x PBC