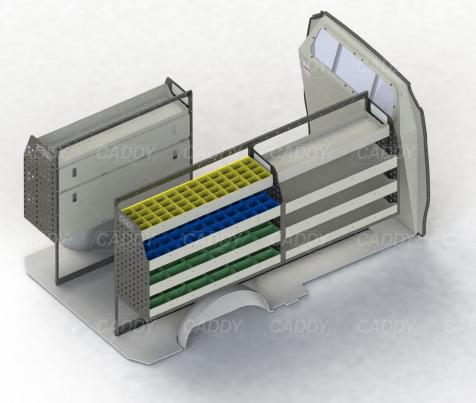

### **DRIVER SIDE REAR**

### **PASSENGER SIDE REAR**

Cargo barrier and flooring depicted in images not included in Trade Kit. These accessories are available separately.

Model: Vito / Make: Mercedes / Wheel Base: LWB / Year: 07/2015+. Please check manufacturing plate for the make and model of your vehicle.