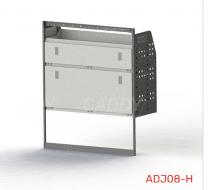

#### ADJ08-H

Unit Size: 1080mm w x 1290mm h End panels: Standard Panels No. of shelves: 4 (1 x DOR-06, 1 x DOR-27) Plastic Bins: None