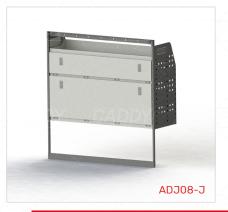

#### ADJ08-J

Unit Size: 1260mm w x 1290mm h End panels: Standard Panels No. of shelves: 4 (1 x DOR-02, 1 x DOR-28) Plastic Bins: None