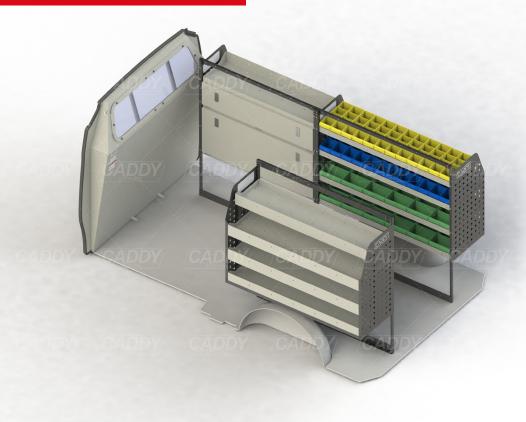

## **DRIVER SIDE FRONT**

### **PASSENGER SIDE REAR**

Cargo barrier and flooring depicted in images not included in Trade Kit. These accessories are available separately.

Model: Vito / Make: Mercedes / Wheel Base: LWB / Year: 07/2015+. Please check manufacturing plate for the make and model of your vehicle.