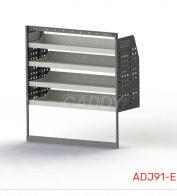

#### ADJ91-E

Unit Size: 1080mm w x 1170mm h End panels: 750mm High End Panels No. of shelves: 4 Plastic Bins: None