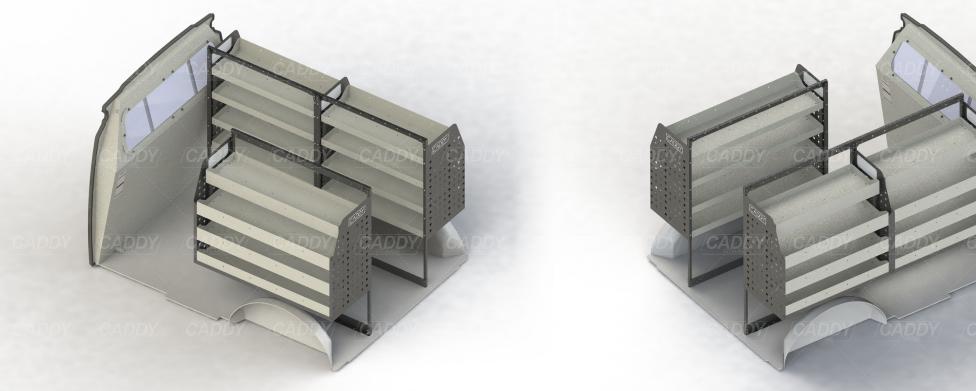

# VTK-REK014L-003

Cargo barrier and flooring depicted in images not included in Trade Kit. These accessories are available separately.

Model: Trafic / Make: Renault / Wheel Base: LWB / Year: 04/2004+. Please check manufacturing plate for the make and model of your vehicle.