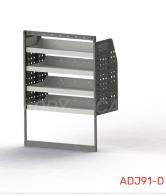

### ADJ91-D

Unit Size: 850mm w x 1170mm h End panels: 750mm High End Panels No. of shelves: 4 Plastic Bins: None

### ADJ91-D

Unit Size: 850mm w x 1170mm h End panels: 750mm High End Panels No. of shelves: 4 Plastic Bins: None

**DRIVER SIDE FRONT** 

**DRIVER SIDE REAR** 