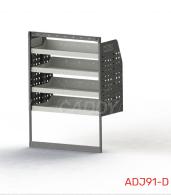

### ADJ91-D

Unit Size: 850mm w x 1170mm h End panels: 750mm High End Panels No. of shelves: 4 Plastic Bins: None

### ADJ91-D

Unit Size: 850mm w x 1170mm h End panels: 750mm High End Panels No. of shelves: 4 Plastic Bins: None

**DRIVER SIDE FRONT** 

**DRIVER SIDE REAR** 