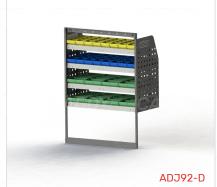

#### ADJ92-D

Unit Size: 850mm w x 1170mm h End panels: 750mm High End Panels

No. of shelves: 4

Plastic Bins: 8 x PBC 3.0, 8 x PBC 4.0, 8 x PBC 8.0