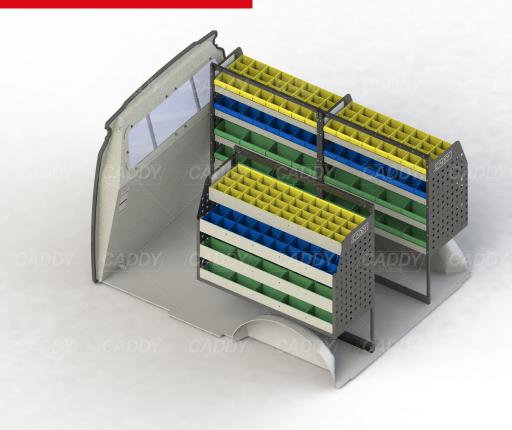

## PASSENGER SIDE REAR

Cargo barrier and flooring depicted in images not included in Trade Kit. These accessories are available separately.

Model: Trafic / Make: Renault / Wheel Base: LWB / Year: 04/2004+. Please check manufacturing plate for the make and model of your vehicle.