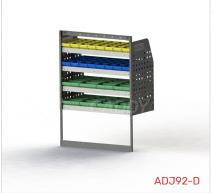

#### ADJ92-D

Unit Size: 850mm w x 1170mm h End panels: 750mm High End Panels

No. of shelves: 4

Plastic Bins: 8 x PBC 3.0, 8 x PBC 4.0, 8 x PBC 8.0