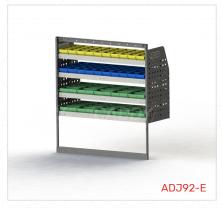

#### ADJ92-E

Unit Size: 1080mm w x 1170mm h End panels: 750mm High End Panels No. of shelves: 4 Plastic Bins: 10 x PBC 3.0, 10 x PBC 4.0, 10 x PBC 8.0