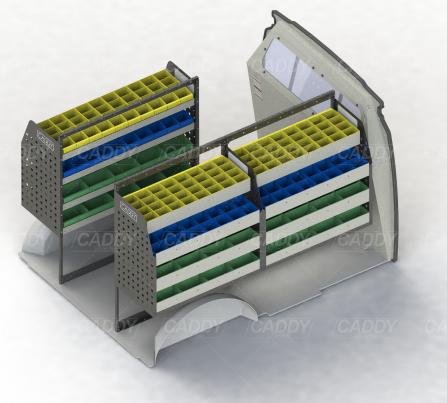

# **KIT SPECIFICATIONS**

#### ADJ92-D

Unit Size: 850mm w x 1170mm h End panels: 750mm High End Panels

No. of shelves: 4

Plastic Bins: 8 x PBC 3.0, 8 x PBC 4.0, 8 x PBC 8.0

#### ADJ92-D

Unit Size: 850mm w x 1170mm h End panels: 750mm High End Panels

No. of shelves: 4

Plastic Bins: 8 x PBC 3.0, 8 x PBC 4.0, 8 x PBC 8.0

#### ADJ92-E

Unit Size: 1080mm w x 1170mm h End panels: 750mm High End Panels No. of shelves: 4 Plastic Bins: 10 x PBC 3.0, 10 x PBC 4.0, 10 x PBC 8.0

## DRIVER SIDE FRONT



## **DRIVER SIDE REAR**



## PASSENGER SIDE REAR



Cargo barrier and flooring depicted in images not included in Trade Kit. These accessories are available separately.

Model: Trafic / Make: Renault / Wheel Base: LWB / Year: 04/2004+. Please check manufacturing plate for the make and model