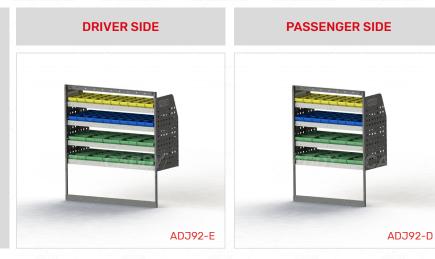

#### ADJ92-E

Unit Size: 1080mm w x 1170mm h End panels: 750mm High End Panels No. of shelves: 4 Plastic Bins: 10 x PBC 3.0, 10 x PBC 4.0, 10 x PBC 8.0

#### ADJ92-D

Unit Size: 850mm w x 1170mm h End panels: 750mm High End Panels No. of shelves: 4 Plastic Bins: 8 x PBC 3.0, 8 x PBC 4.0, 8 x PBC 8.0