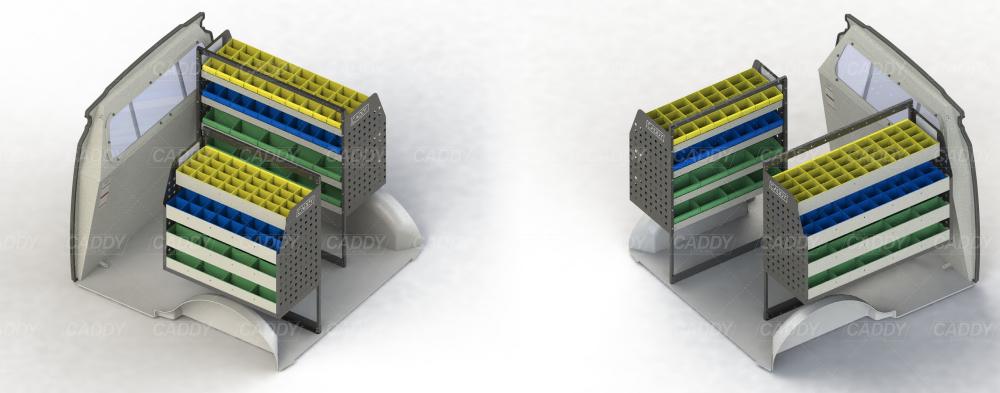

### ADDY/ /CADDY/ /CADDY/ /CADDY/ /CADDY/

Cargo barrier and flooring depicted in images not included in Trade Kit. These accessories are available separately.

Model: Kangoo / Make: Renault / Wheel Base: SWB / Year: 11/2015+. Please check manufacturing plate for the make and model of your vehicle.

# VTK-REK014S-004