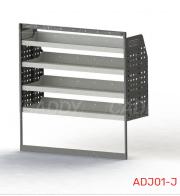

## ADJ01-J

Unit Size: 1260mm w x 1290mm h End panels: Standard Panels No. of shelves: 4 Plastic Bins: None

**DRIVER SIDE REAR** 