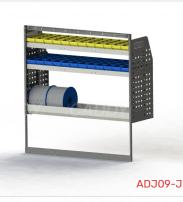

### ADJ09-J

Unit Size: 1260mm w x 1290mm h End panels: Standard Panels No. of shelves: 3 (1 x Cable Shelf, 1 x Bottom Bar) Plastic Bins: 12 x PBC 3.0, 12 x PBC 4.0

**DRIVER SIDE FRONT** 

Cargo barrier and flooring depicted in images not included in Trade Kit. These accessories are available separately.