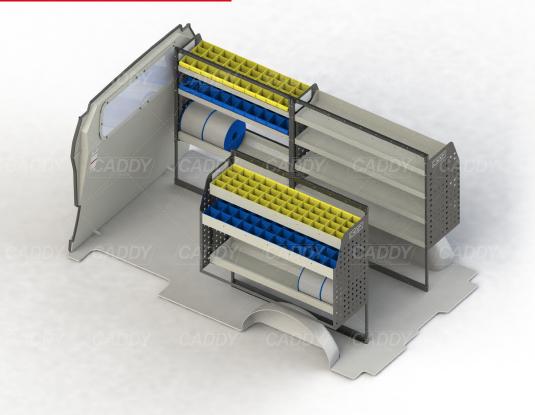

### ADJ09-J

Unit Size: 1260mm w x 1290mm h End panels: Standard Panels No. of shelves: 3 (1 x Cable Shelf, 1 x Bottom Bar) Plastic Bins: 12 x PBC 3.0, 12 x PBC 4.0

**DRIVER SIDE FRONT** 

Cargo barrier and flooring depicted in images not included in Trade Kit. These accessories are available separately.

Model: Trafic / Make: Renault / Wheel Base: LWB / Year: 04/2004+. Please check manufacturing plate for the make and model of your vehicle.

VTK-RTRL-010