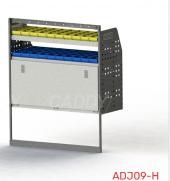

#### ADJ09-H

Unit Size: 1080mm w x 1290mm h End panels: Standard Panels No. of shelves: 3 (1 x Cable Shelf, 1 x Bottom Bar) Plastic Bins: 10 x PBC 3.0, 10 x PBC 4.0