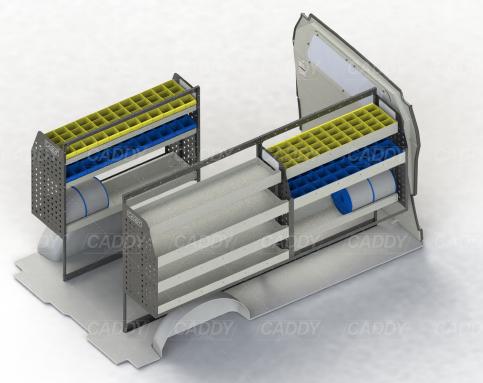

### ADJ09-J

Unit Size: 1260mm w x 1290mm h End panels: Standard Panels No. of shelves: 3 (1 x Cable Shelf, 1 x Bottom Bar) Plastic Bins: 12 x PBC 3.0, 12 x PBC 4.0

**DRIVER SIDE FRONT** 

Cargo barrier and flooring depicted in images not included in Trade Kit. These accessories are available separately.

Model: Trafic / Make: Renault / Wheel Base: LWB / Year: 04/2004+. Please check manufacturing plate for the make and model of your vehicle.

VTK-RTRL-010