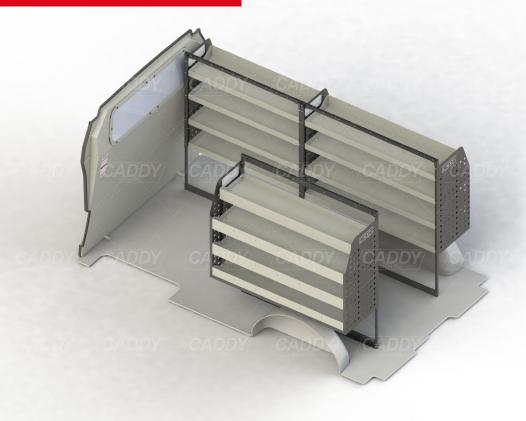

### **DRIVER SIDE FRONT**

## **DRIVER SIDE REAR**

## **PASSENGER SIDE REAR**

Cargo barrier and flooring depicted in images not included in Trade Kit. These accessories are available separately.

Model: Trafic / Make: Renault / Wheel Base: LWB / Year: 04/2004+. Please check manufacturing plate for the make and model of your vehicle.