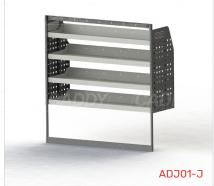

#### ADJ01-J

Unit Size: 1260mm w x 1290mm h End panels: Standard Panels No. of shelves: 4 Plastic Bins: None