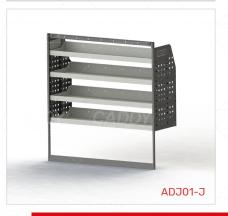

#### ADJ01-J

Unit Size: 1260mm w x 1290mm h End panels: Standard Panels No. of shelves: 4 Plastic Bins: None