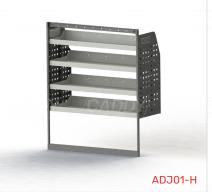

#### ADJ01-H

Unit Size: 1080mm w x 1290mm h End panels: Standard Panels No. of shelves: 4 Plastic Bins: None