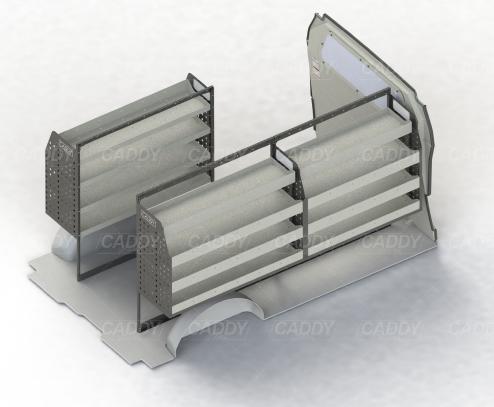

### **DRIVER SIDE FRONT**

## **DRIVER SIDE REAR**

## **PASSENGER SIDE REAR**

Cargo barrier and flooring depicted in images not included in Trade Kit. These accessories are available separately.

Model: Trafic / Make: Renault / Wheel Base: LWB / Year: 04/2004+. Please check manufacturing plate for the make and model of your vehicle.