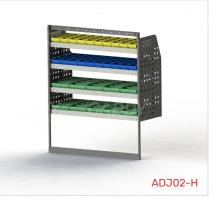

#### ADJ02-H

Unit Size: 1080mm w x 1290mm h End panels: Standard Panels No. of shelves: 4

Plastic Bins: 10 x PBC 8.0 , 10 x PBC4.0, 10 x PBC 8.0