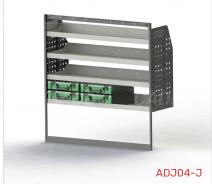

#### ADJ04-J

Unit Size: 1260mm w x 1290mm h End panels: Standard Panels No. of shelves: 4 (2 x CCA-2) Plastic Bins: None