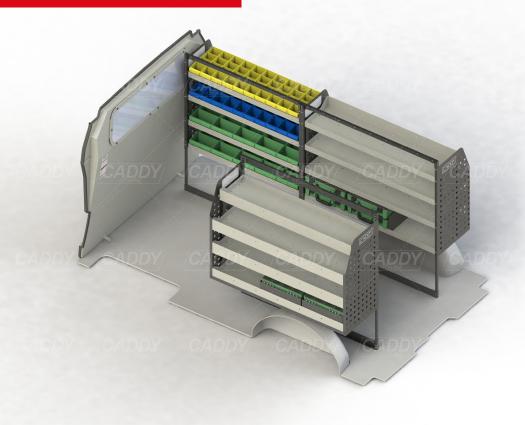

#### ADJ02-H

Unit Size: 1080mm w x 1290mm h End panels: Standard Panels No. of shelves: 4

Plastic Bins: 10 x PBC 8.0 , 10 x PBC4.0, 10 x PBC 8.0

#### ADJ04-J

Unit Size: 1260mm w x 1290mm h End panels: Standard Panels No. of shelves: 4 (2 x CCA-2) Plastic Bins: None