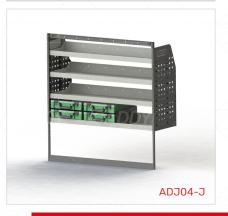

#### ADJ04-J

Unit Size: 1260mm w x 1290mm h End panels: Standard Panels No. of shelves: 4 (2 x CCA-2) Plastic Bins: None