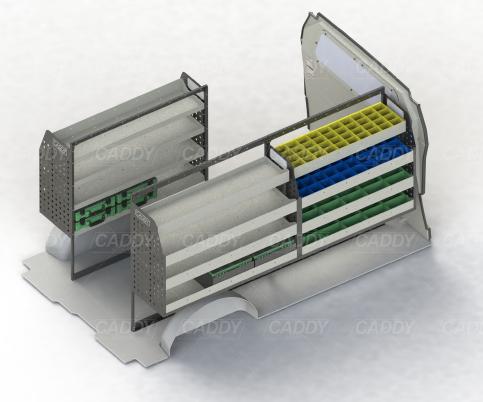

#### ADJ02-H

Unit Size: 1080mm w x 1290mm h End panels: Standard Panels No. of shelves: 4

Plastic Bins: 10 x PBC 8.0 , 10 x PBC4.0, 10 x PBC 8.0

#### ADJ04-J

Unit Size: 1260mm w x 1290mm h End panels: Standard Panels No. of shelves: 4 (2 x CCA-2) Plastic Bins: None