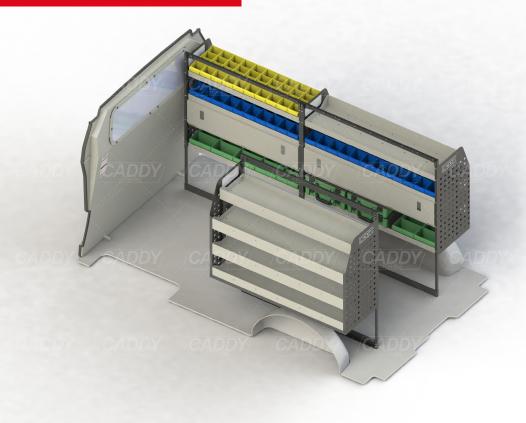

### **DRIVER SIDE FRONT**

## **PASSENGER SIDE REAR**

Cargo barrier and flooring depicted in images not included in Trade Kit. These accessories are available separately.

Model: Trafic / Make: Renault / Wheel Base: LWB / Year: 04/2004+. Please check manufacturing plate for the make and model of your vehicle.