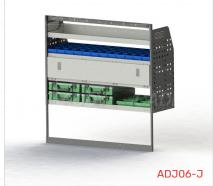

#### ADJ06-J

Unit Size: 1260mm w x 1290mm h End panels: Standard Panels No. of shelves: 4 (1 x DOR-02, 2 x CCA-2) Plastic Bins: 12 x PBC 4.0, 2 x PBC 8.0