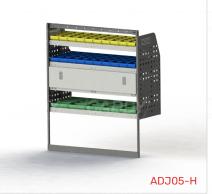

#### ADJ05-H

Unit Size: 1080mm w x 1290mm h
End panels: Standard Panels
No. of shelves: 4 (1 x DOR-06)
Plastic Bins: 10 x PBC 3.0, 10 x PBC 4.0, 5 x PBC
8.0