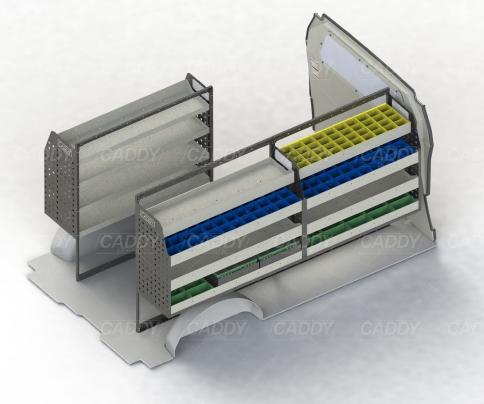

# KIT SPECIFICATIONS

#### ADJ05-H

Unit Size: 1080mm w x 1290mm h
End panels: Standard Panels
No. of shelves: 4 (1 x DOR-06)
Plastic Bins: 10 x PBC 3.0, 10 x PBC 4.0, 5 x PBC
8.0

#### ADJ01-J

Unit Size: 1260mm w x 1290mm h End panels: Standard Panels No. of shelves: 4 Plastic Bins: None

#### ADJ06-J

Unit Size: 1260mm w x 1290mm h End panels: Standard Panels No. of shelves: 4 (1 x DOR-02, 2 x CCA-2) Plastic Bins: 12 x PBC 4.0, 2 x PBC 8.0

### **DRIVER SIDE FRONT**



### **DRIVER SIDE REAR**



## **PASSENGER SIDE REAR**



Cargo barrier and flooring depicted in images not included in Trade Kit. These accessories are available separately.

Model: Trafic / Make: Renault / Wheel Base: LWB / Year: 04/2004+. Please check manufacturing plate for the make and model of your vehicle.