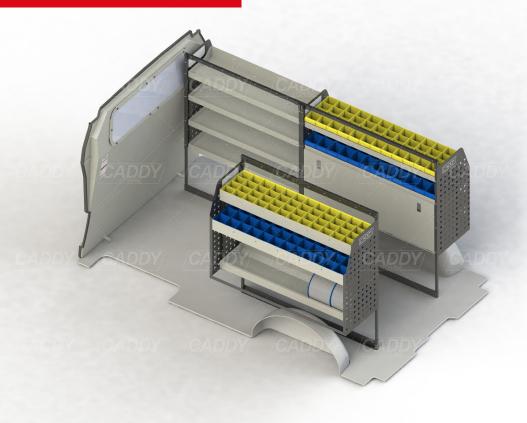

## DRIVER SIDE FRONT

### **DRIVER SIDE REAR**

### **PASSENGER SIDE REAR**

Cargo barrier and flooring depicted in images not included in Trade Kit. These accessories are available separately.

Model: Trafic / Make: Renault / Wheel Base: LWB / Year: 04/2004+. Please check manufacturing plate for the make and model of your vehicle.