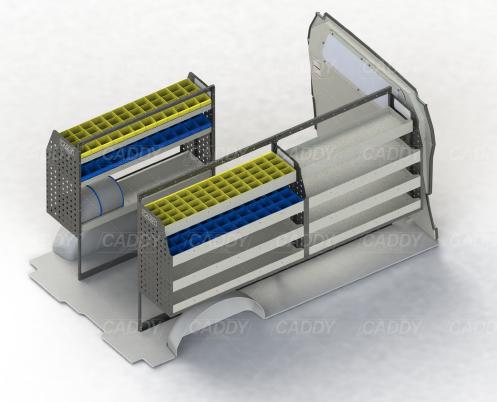

## DRIVER SIDE FRONT

### **DRIVER SIDE REAR**

### **PASSENGER SIDE REAR**

Cargo barrier and flooring depicted in images not included in Trade Kit. These accessories are available separately.

Model: Trafic / Make: Renault / Wheel Base: LWB / Year: 04/2004+. Please check manufacturing plate for the make and model of your vehicle.