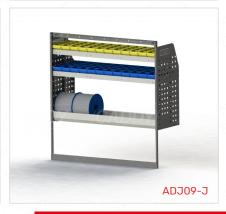

#### ADJ09-J

End panels: Standard Panels No. of shelves: 3 (1 x Cable Shelf, 1 x Bottom Bar) Plastic Bins: 12 x PBC 3.0, 12 x PBC 4.0