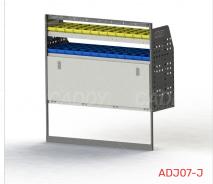

#### ADJ07-J

Unit Size: 1260mm w x 1290mm h End panels: Standard Panels No. of shelves: 4 (1 x DOR-28) Plastic Bins: 12 x PBC 3.0, 12 x PBC 4.0