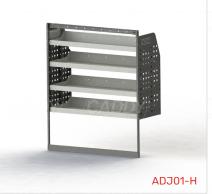

#### ADJ01-H

Unit Size: 1080mm w x 1290mm h End panels: Standard Panels No. of shelves: 4 Plastic Bins: None

Unit Size: 1260mm w x 1290mm h