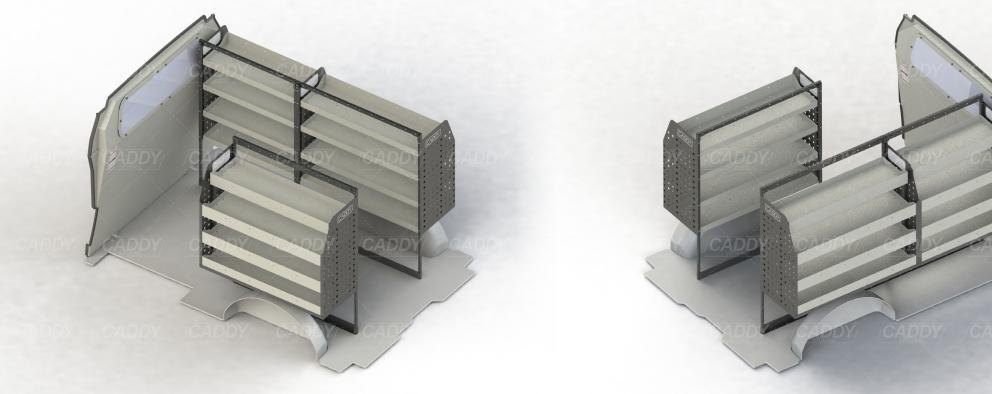

#### ADJ01-H

Unit Size: 1080mm w x 1290mm h End panels: Standard Panels No. of shelves: 4 Plastic Bins: None

**DRIVER SIDE FRONT** 

ADJ01-H

**DRIVER SIDE REAR** 

# PASSENGER SIDE REAR

### iean nozán

Cargo barrier and flooring depicted in images not included in Trade Kit. These accessories are available separately.

Model: Trafic / Make: Renault / Wheel Base: SWB / Year: 04/2004+. Please check manufacturing plate for the make and model of your vehicle.