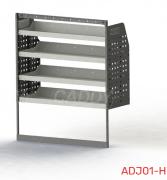

#### ADJ01-H

Unit Size: 1080mm w x 1290mm h End panels: Standard Panels No. of shelves: 4 Plastic Bins: None

#### ADJ01-H

Unit Size: 1080mm w x 1290mm h End panels: Standard Panels No. of shelves: 4 Plastic Bins: None

**DRIVER SIDE FRONT** 

ADJ01-H

**DRIVER SIDE REAR** 