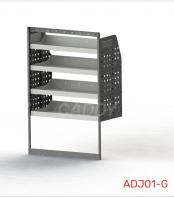

#### ADJ01-G

Unit Size: 850mm w x 1290mm h End panels: Standard Panels No. of shelves: 4 Plastic Bins: None