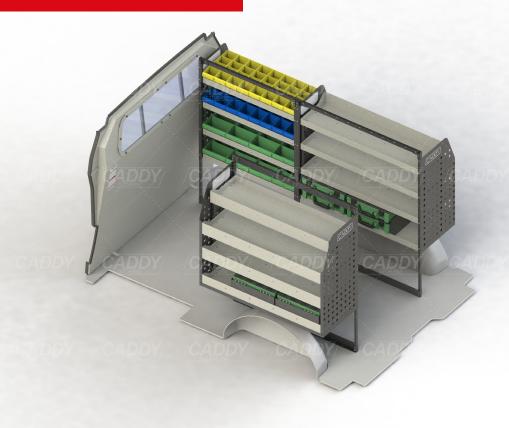

## **DRIVER SIDE FRONT**

## **DRIVER SIDE REAR**

### **PASSENGER SIDE REAR**

Cargo barrier and flooring depicted in images not included in Trade Kit. These accessories are available separately.

Model: Trafic / Make: Renault / Wheel Base: SWB / Year: 04/2004+. Please check manufacturing plate for the make and model of your vehicle.