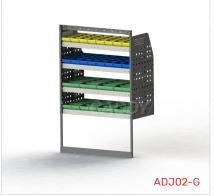

### ADJ02-G

Unit Size: 850mm w x 1290mm h End panels: Standard Panels No. of shelves: 4

Plastic Bins: 8 x PBC 8.0 , 8 x PBC4.0, 8 x PBC 8.0 Plastic Bins: None