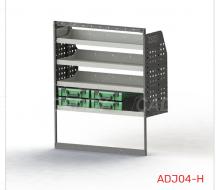

### ADJ04-H

Unit Size: 1080mm w x 1290mm h End panels: Standard Panels No. of shelves: 4 (2 x CCA-2) Plastic Rins: None

#### ADJ04-H

Unit Size: 1080mm w x 1290mm h End panels: Standard Panels No. of shelves: 4 (2 x CCA-2) Plastic Bins: None