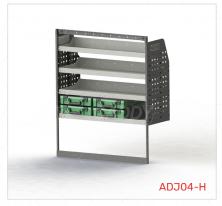

### ADJ04-H

Unit Size: 1080mm w x 1290mm h End panels: Standard Panels No. of shelves: 4 (2 x CCA-2) Plastic Rins: None

#### ADJ04-H

Unit Size: 1080mm w x 1290mm h End panels: Standard Panels No. of shelves: 4 (2 x CCA-2) Plastic Bins: None