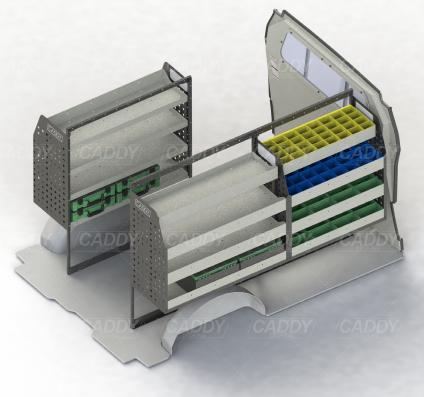

## **DRIVER SIDE FRONT**

## **DRIVER SIDE REAR**

### **PASSENGER SIDE REAR**

Cargo barrier and flooring depicted in images not included in Trade Kit. These accessories are available separately.

Model: Trafic / Make: Renault / Wheel Base: SWB / Year: 04/2004+. Please check manufacturing plate for the make and model of your vehicle.