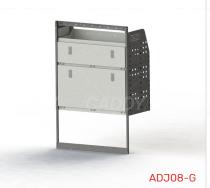

#### ADJ08-G

Unit Size: 850mm w x 1290mm h End panels: Standard Panels No. of shelves: 4 (1 x DOR-01, 1 x DOR-26) Plastic Bins: None