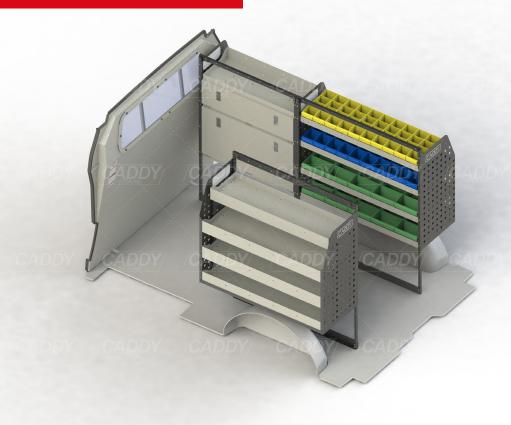

## **DRIVER SIDE FRONT**

### **PASSENGER SIDE REAR**

Cargo barrier and flooring depicted in images not included in Trade Kit. These accessories are available separately.

Model: Trafic / Make: Renault / Wheel Base: SWB / Year: 04/2004+. Please check manufacturing plate for the make and model of your vehicle.