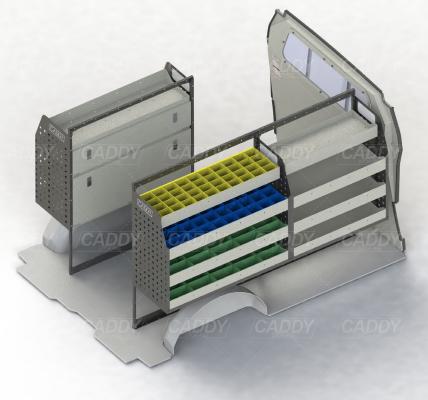

# KIT SPECIFICATIONS

#### ADJ08-G

Unit Size: 850mm w x 1290mm h End panels: Standard Panels No. of shelves: 4 (1 x DOR-01, 1 x DOR-26) Plastic Bins: None

#### ADJ08-H

Unit Size: 1080mm w x 1290mm h End panels: Standard Panels No. of shelves: 4 (1 x DOR-06, 1 x DOR-27) Plastic Bins: None

#### ADJ02-H

Unit Size: 1080mm w x 1290mm h
End panels: Standard Panels
No. of shelves: 4
Plastic Bins: 10 x PBC 8.0 , 10 x PBC4.0, 10 x PBC

## **DRIVER SIDE FRONT**



## **DRIVER SIDE REAR**



### **PASSENGER SIDE REAR**



Cargo barrier and flooring depicted in images not included in Trade Kit. These accessories are available separately.

Model: Trafic / Make: Renault / Wheel Base: SWB / Year: 04/2004+. Please check manufacturing plate for the make and model of your vehicle.