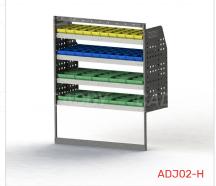

#### ADJ02-H

Unit Size: 1080mm w x 1290mm h
End panels: Standard Panels
No. of shelves: 4
Plastic Bins: 10 x PBC 8.0 , 10 x PBC4.0, 10 x PBC