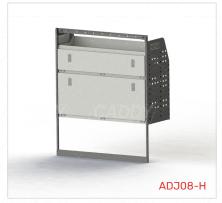

#### ADJ08-H

Unit Size: 1080mm w x 1290mm h End panels: Standard Panels No. of shelves: 4 (1 x DOR-06, 1 x DOR-27) Plastic Bins: None