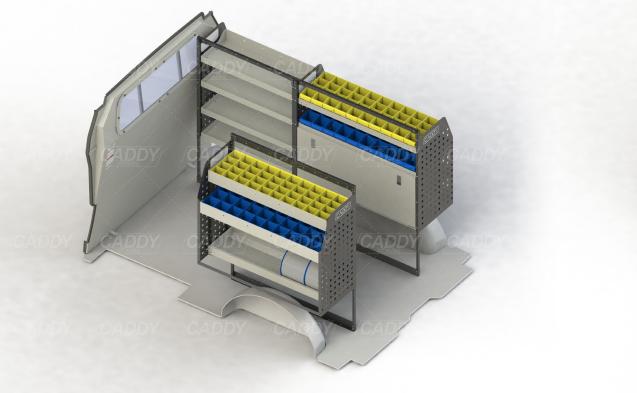

## **KIT SPECIFICATIONS DRIVER SIDE FRONT DRIVER SIDE REAR** PASSENGER SIDE REAR ADJ01-G ADJ07-H Unit Size: 850mm w x 1290mm h Unit Size: 1080mm w x 1290mm h End panels: Standard Panels End panels: Standard Panels No. of shelves: 4 No. of shelves: 4 (1 x DOR-27) Plastic Bins: None Plastic Bins: 10 x PBC 3.0, 10 x PBC 4.0 ADJ09-H Unit Size: 1080mm w x 1290mm h End panels: Standard Panels No. of shelves: 3 (1 x Cable Shelf, 1 x Bottom Bar) Plastic Bins: 10 x PBC 3.0, 10 x PBC 4.0

ADJ01-G

ADJ09-H

Cargo barrier and flooring depicted in images not included in Trade Kit. These accessories are available separately.

Model: Trafic / Make: Renault / Wheel Base: SWB / Year: 04/2004+. Please check manufacturing plate for the make and model of your vehicle.