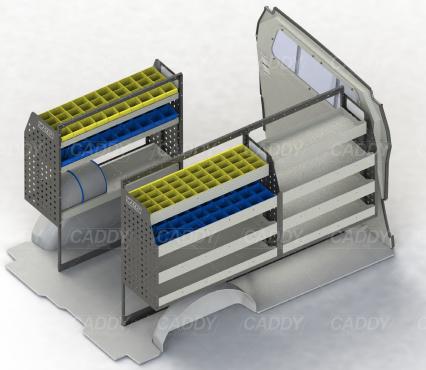

## **KIT SPECIFICATIONS DRIVER SIDE FRONT DRIVER SIDE REAR** PASSENGER SIDE REAR ADJ01-G ADJ07-H Unit Size: 850mm w x 1290mm h Unit Size: 1080mm w x 1290mm h End panels: Standard Panels End panels: Standard Panels No. of shelves: 4 No. of shelves: 4 (1 x DOR-27) Plastic Bins: None Plastic Bins: 10 x PBC 3.0, 10 x PBC 4.0 ADJ09-H Unit Size: 1080mm w x 1290mm h End panels: Standard Panels No. of shelves: 3 (1 x Cable Shelf, 1 x Bottom Bar) Plastic Bins: 10 x PBC 3.0, 10 x PBC 4.0

ADJ01-G

ADJ09-H

Cargo barrier and flooring depicted in images not included in Trade Kit. These accessories are available separately.

Model: Trafic / Make: Renault / Wheel Base: SWB / Year: 04/2004+. Please check manufacturing plate for the make and model of your vehicle.