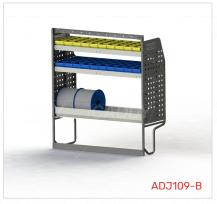

### ADJ109-B\*

Unit Size: 1080mm w x 1220mm h End panels: Heavy Duty Frame with Side Step

No. of shelves: 3 (1 x Cable Shelf, 1 x Bottom Bar) Plastic Bins: 10 x PBC 3.0, 10 x PBC 4.0