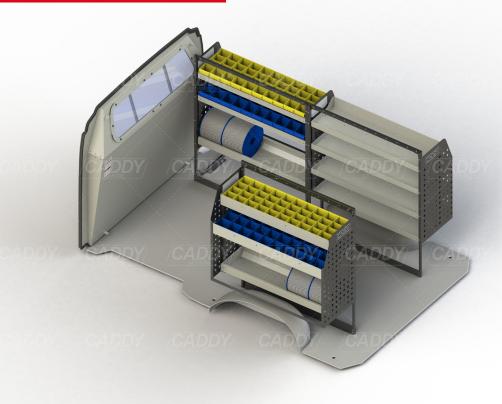

# **DRIVER SIDE FRONT**

# **DRIVER SIDE REAR**

# PASSENGER SIDE REAR

Cargo barrier and flooring depicted in images not included in Trade Kit. These accessories are available separately. Model: Hiace / Make: Toyota / Wheel Base: LWB / Year: 08/2019+. Please check manufacturing plate for the make and model of your vehicle.