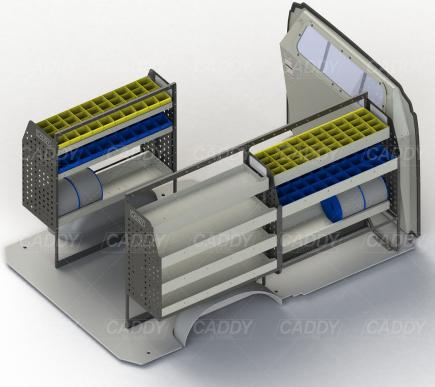

# **DRIVER SIDE FRONT**

# **DRIVER SIDE REAR**

# PASSENGER SIDE REAR

Cargo barrier and flooring depicted in images not included in Trade Kit. These accessories are available separately. Model: Hiace / Make: Toyota / Wheel Base: LWB / Year: 08/2019+. Please check manufacturing plate for the make and model of your vehicle.