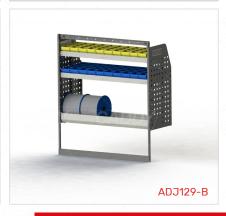

### ADJ129-B

Unit Size: 1080mm w x 1220mm h End panels: Standard Panels No. of shelves: 3 (1 x Cable Shelf, 1 x Bottom Bar)