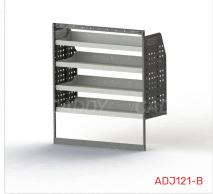

### ADJ121-B

Unit Size: 1080mm w x 1220mm h End panels: Standard Panels No. of shelves: 4 Plastic Bins: None

Plastic Bins: 10 x PBC 3.0, 10 x PBC 4.0