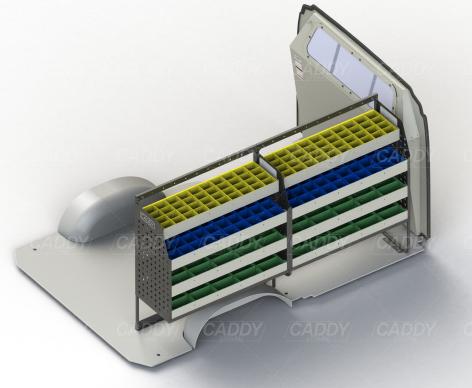

### **DRIVER SIDE FRONT**

## **DRIVER SIDE REAR**

\*Reversed shelving variant available (ADJ102-BR) designed to provide easy access from the driver side of the vehicle

Cargo barrier and flooring depicted in images not included in Trade Kit. These accessories are available separately. Model: Hiace / Make: Toyota / Wheel Base: LWB / Year: 08/2019+. Please check manufacturing plate for the make and model of your vehicle.