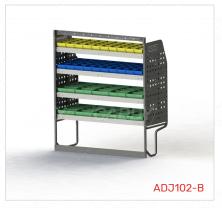

#### ADJ102-B\*

Unit Size: 1080mm w x 1220mm h End panels: Heavy Duty Frame with Side Step Supports No. of shelves: 4

Plastic Bins: 10 x PBC 3.0, 10 x PBC 4.0, 10 x PBC 8.0