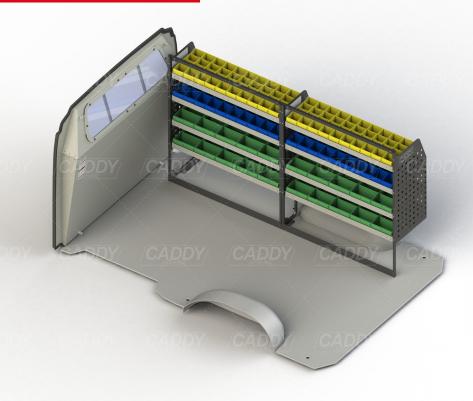

### **DRIVER SIDE FRONT**

## **DRIVER SIDE REAR**

\*Reversed shelving variant available (ADJ102-BR) designed to provide easy access from the driver side of the vehicle

Cargo barrier and flooring depicted in images not included in Trade Kit. These accessories are available separately. Model: Hiace / Make: Toyota / Wheel Base: LWB / Year: 08/2019+. Please check manufacturing plate for the make and model of your vehicle.