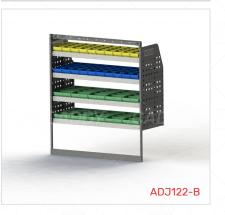

#### ADJ122-B

Unit Size: 1080mm w x 1220mm h End panels: Standard Panels No. of shelves: 4

Plastic Bins: 10 x PBC 3.0, 10 x PBC 4.0, 10 x PBC