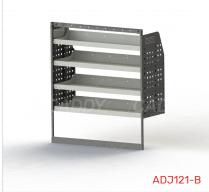

#### ADJ121-B

Plastic Bins: None

Plastic Bins: None

Unit Size: 1080mm w x 1220mm h End panels: Standard Panels No. of shelves: 4

# ADJ121-B

Unit Size: 1080mm w x 1220mm h End panels: Standard Panels No. of shelves: 4 Plastic Bins: None