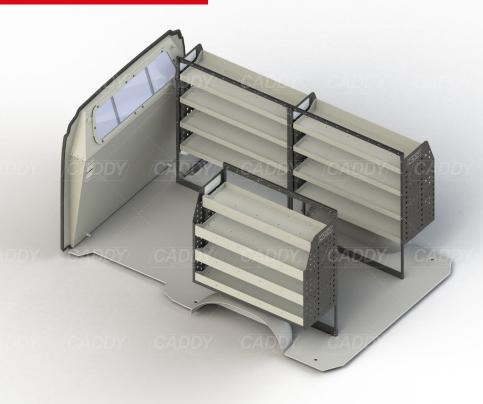

### DRIVER SIDE FRONT

# **DRIVER SIDE REAR**

### PASSENGER SIDE REAR

Cargo barrier and flooring depicted in images not included in Trade Kit. These accessories are available separately.

Model: Hiace / Make: Toyota / Wheel Base: LWB / Year: 08/2019+. Please check manufacturing plate for the make and model of your vehicle.