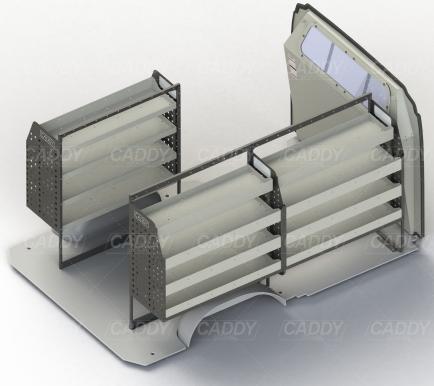

### DRIVER SIDE FRONT

# **DRIVER SIDE REAR**

### PASSENGER SIDE REAR

Cargo barrier and flooring depicted in images not included in Trade Kit. These accessories are available separately.

Model: Hiace / Make: Toyota / Wheel Base: LWB / Year: 08/2019+. Please check manufacturing plate for the make and model of your vehicle.