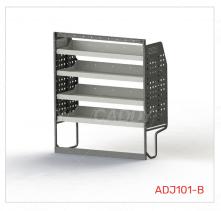

#### ADJ101-B\*

Unit Size: 1080mm w x 1220mm h End panels: Heavy Duty Frame with Side Step Supports No. of shelves: 4