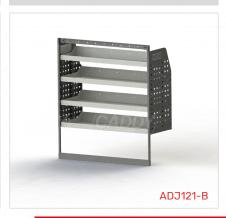

#### ADJ121-B

Plastic Bins: None

Plastic Bins: None

Unit Size: 1080mm w x 1220mm h End panels: Standard Panels No. of shelves: 4

# ADJ121-B

Unit Size: 1080mm w x 1220mm h End panels: Standard Panels No. of shelves: 4 Plastic Bins: None