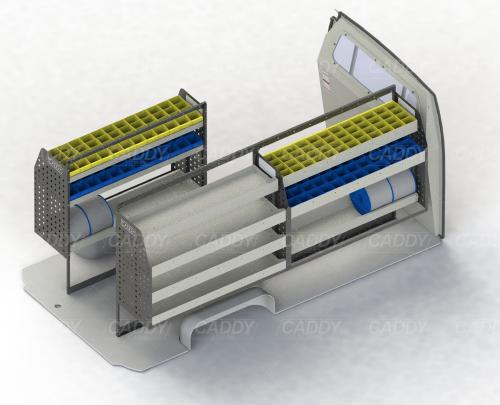

#### ADJ09-C

Unit Size: 1260mm w x 1220mm h End panels: Standard Panels No. of shelves: 3 (1 x Cable Shelf, 1 x Bottom Bar) Plastic Bins: 12 x PBC 3.0, 12 x PBC 4.0

#### ADJ01-C

Unit Size: 1260mm w x 1220mm h End panels: Standard Panels No. of shelves: 4 Plastic Bins: None