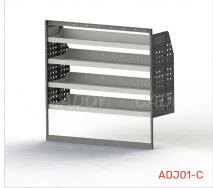

#### ADJ01-C

Unit Size: 1260mm w x 1220mm h End panels: Standard Panels No. of shelves: 4 Plastic Bins: None