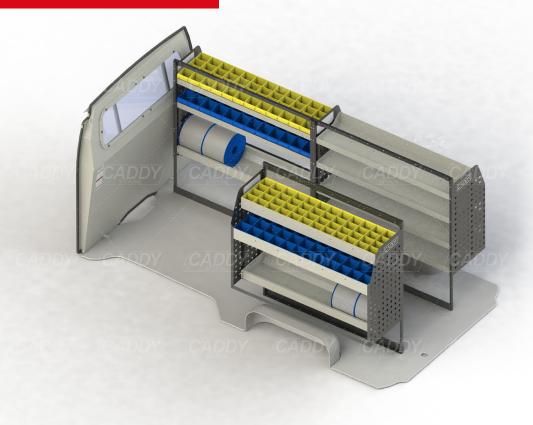

#### ADJ09-C

Unit Size: 1260mm w x 1220mm h End panels: Standard Panels No. of shelves: 3 (1 x Cable Shelf, 1 x Bottom Bar) Plastic Bins: 12 x PBC 3.0, 12 x PBC 4.0

#### ADJ01-C

Unit Size: 1260mm w x 1220mm h End panels: Standard Panels No. of shelves: 4 Plastic Bins: None