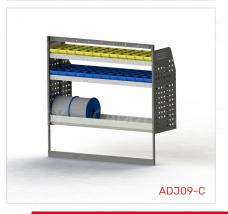

#### ADJ09-C

Unit Size: 1260mm w x 1220mm h End panels: Standard Panels No. of shelves: 3 (1 x Cable Shelf, 1 x Bottom Bar) Plastic Bins: 12 x PBC 3.0, 12 x PBC 4.0