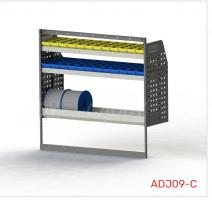

#### ADJ09-C

Unit Size: 1260mm w x 1220mm h End panels: Standard Panels No. of shelves: 3 (1 x Cable Shelf, 1 x Bottom Bar) Plastic Bins: 12 x PBC 3.0, 12 x PBC 4.0