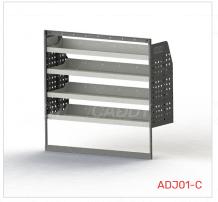

### ADJ01-C

Unit Size: 1260mm w x 1220mm h End panels: Standard Panels No. of shelves: 4 Plastic Bins: None