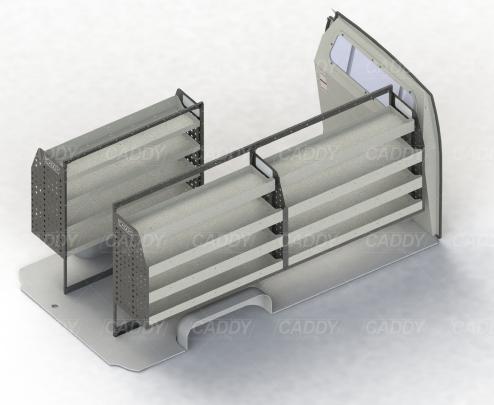

### **DRIVER SIDE FRONT**

### **DRIVER SIDE REAR**

## **PASSENGER SIDE REAR**

Cargo barrier and flooring depicted in images not included in Trade Kit. These accessories are available separately.

Model: Hiace / Make: Toyota / Wheel Base: LWB / Year: 03/2005 - 05/2019. Please check manufacturing plate for the make and model of your vehicle.