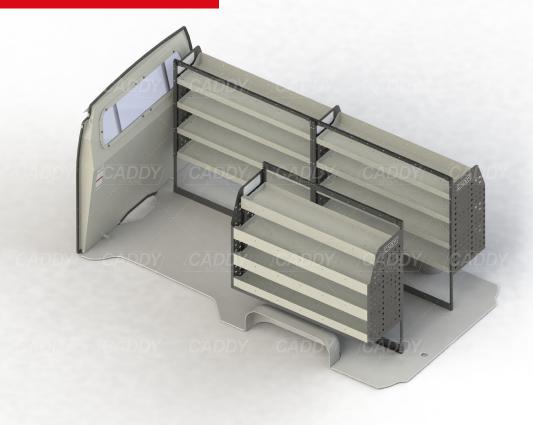

### **DRIVER SIDE FRONT**

### **DRIVER SIDE REAR**

## **PASSENGER SIDE REAR**

Cargo barrier and flooring depicted in images not included in Trade Kit. These accessories are available separately.

Model: Hiace / Make: Toyota / Wheel Base: LWB / Year: 03/2005 - 05/2019. Please check manufacturing plate for the make and model of your vehicle.