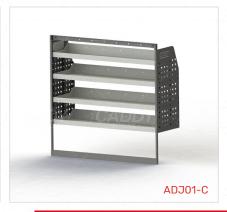

### ADJ01-C

Unit Size: 1260mm w x 1220mm h End panels: Standard Panels No. of shelves: 4 Plastic Bins: None

#### ADJ01-C

Unit Size: 1260mm w x 1220mm h End panels: Standard Panels No. of shelves: 4 Plastic Bins: None