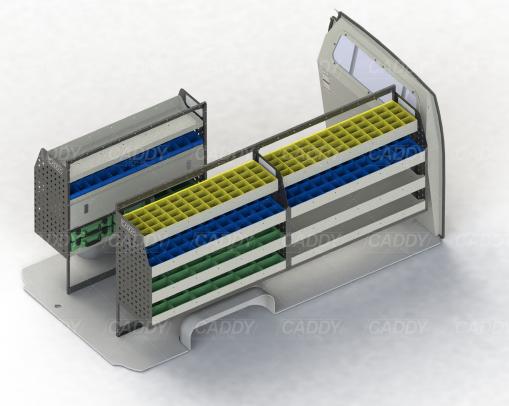

# KIT SPECIFICATIONS

#### ADJ07-C

Unit Size: 1260mm w x 1220mm h End panels: Standard Panels No. of shelves: 4 (1 x DOR-28) Plastic Bins: 12 x PBC 3.0, 12 x PBC 4.0

#### ADJ06-C

Unit Size: 1260mm w x 1220mm h End panels: Standard Panels No. of shelves: 4 (1 x DOR-02, 2 x CCA-2) Plastic Bins: 12 x PBC 4.0, 2 x PBC 8.0

#### ADJ02-C

Unit Size: 1260mm w x 1220mm h
End panels: Standard Panels
No. of shelves: 4
Plastic Bins: 12 x PBC 3.0, 12 x PBC 4.0, 12 x PBC

## **DRIVER SIDE FRONT**



## **DRIVER SIDE REAR**



## PASSENGER SIDE REAR



Cargo barrier and flooring depicted in images not included in Trade Kit. These accessories are available separately.

Model: Hiace / Make: Toyota / Wheel Base: LWB / Year: 03/2005 - 05/2019. Please check manufacturing plate for the make and model of