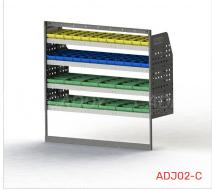

#### ADJ02-C

Unit Size: 1260mm w x 1220mm h
End panels: Standard Panels
No. of shelves: 4
Plastic Bins: 12 x PBC 3.0, 12 x PBC 4.0, 12 x PBC