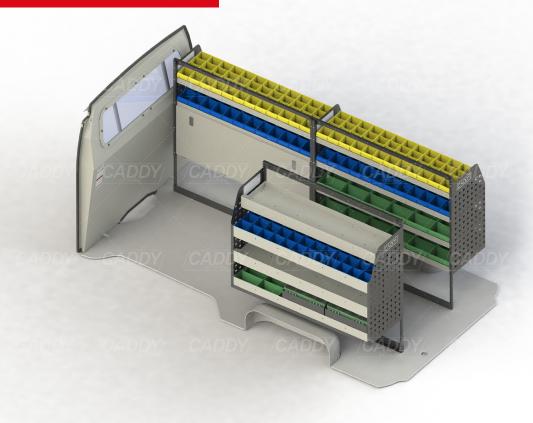

## **DRIVER SIDE FRONT**

## **DRIVER SIDE REAR**

## PASSENGER SIDE REAR

Cargo barrier and flooring depicted in images not included in Trade Kit. These accessories are available separately.

Model: Hiace / Make: Toyota / Wheel Base: LWB / Year: 03/2005 - 05/2019. Please check manufacturing plate for the make and model of your vehicle.