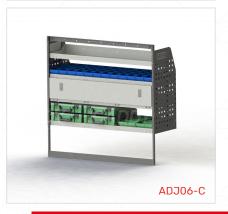

#### ADJ06-C

Unit Size: 1260mm w x 1220mm h End panels: Standard Panels No. of shelves: 4 (1 x DOR-02, 2 x CCA-2) Plastic Bins: 12 x PBC 4.0, 2 x PBC 8.0