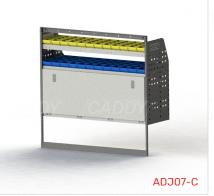

#### ADJ07-C

Unit Size: 1260mm w x 1220mm h End panels: Standard Panels No. of shelves: 4 (1 x DOR-28) Plastic Bins: 12 x PBC 3.0, 12 x PBC 4.0