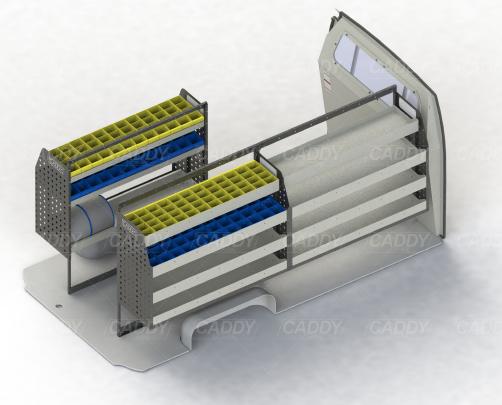

# **KIT SPECIFICATIONS**

### ADJ01-C

Unit Size: 1260mm w x 1220mm h End panels: Standard Panels No. of shelves: 4 Plastic Bins: None

Unit Size: 1260mm w x 1220mm h

### ADJ09-C

End panels: Standard Panels No. of shelves: 3 (1 x Cable Shelf, 1 x Bottom Bar) Plastic Bins: 12 x PBC 3.0, 12 x PBC 4.0

### ADJ07-C

Unit Size: 1260mm w x 1220mm h End panels: Standard Panels No. of shelves: 4 (1 x DOR-28) Plastic Bins: 12 x PBC 3.0, 12 x PBC 4.0

# ADJ01-C

## DRIVER SIDE FRONT



**DRIVER SIDE REAR** 

# PASSENGER SIDE REAR



Cargo barrier and flooring depicted in images not included in Trade Kit. These accessories are available separately.

Model: Hiace / Make: Toyota / Wheel Base: LWB / Year: 03/2005 - 05/2019. Please check manufacturing plate for the make and model of your vehicle.