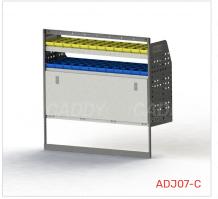

### ADJ07-C

Unit Size: 1260mm w x 1220mm h End panels: Standard Panels No. of shelves: 4 (1 x DOR-28) Plastic Bins: 12 x PBC 3.0, 12 x PBC 4.0