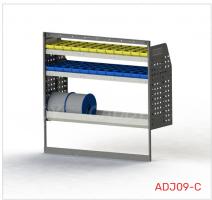

### ADJ09-C

End panels: Standard Panels No. of shelves: 3 (1 x Cable Shelf, 1 x Bottom Bar) Plastic Bins: 12 x PBC 3.0, 12 x PBC 4.0