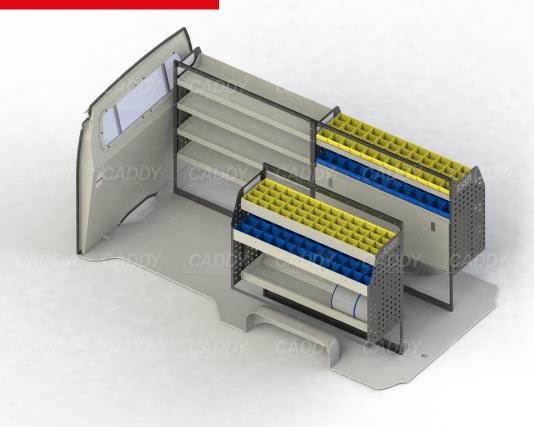

# PASSENGER SIDE REAR

Cargo barrier and flooring depicted in images not included in Trade Kit. These accessories are available separately.

Model: Hiace / Make: Toyota / Wheel Base: LWB / Year: 03/2005 - 05/2019. Please check manufacturing plate for the make and model of your vehicle.