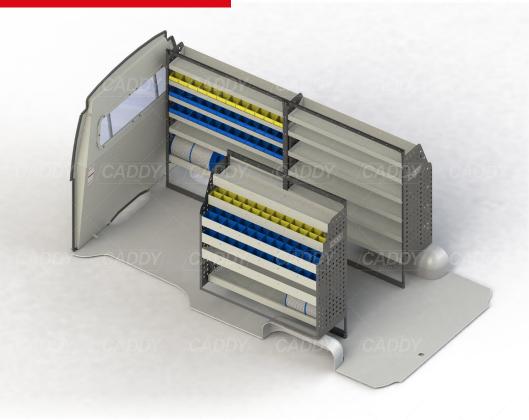

# KIT SPECIFICATIONS

#### ADJ80-W

Unit Size: 1260mm w x 1490mm h End panels: 1200mm High End Panels No. of shelves: 5 (1 x Cable Shelf, 1 x Bottom Bar) Shelf Type: 2 Fixed, 3 Adjustable Shelves Plastic Bins: 12 x PBC 3.0, 24 x PBC 4.0

#### ADJ80-W

Unit Size: 1260mm w x 1490mm h End panels: 1200mm High End Panels No. of shelves: 5 (1 x Cable Shelf, 1 x Bottom Bar) Shelf Type: 2 Fixed, 3 Adjustable Shelves Plastic Bins: 12 x PBC 3.0, 24 x PBC 4.0

#### ADJ75-W

Unit Size: 1260mm w x 1490mm h End panels: 1200mm High End Panels No. of shelves: 6 Shelf Type: 2 Fixed, 4 Adjustable Shelves Plastic Bins: None

### **DRIVER SIDE FRONT**



### **DRIVER SIDE REAR**



## **PASSENGER SIDE REAR**



Cargo barrier and flooring depicted in images not included in Trade Kit. These accessories are