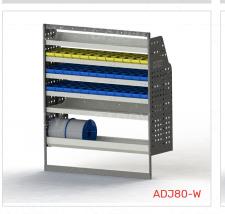

#### ADJ80-W

Unit Size: 1260mm w x 1490mm h End panels: 1200mm High End Panels No. of shelves: 5 (1 x Cable Shelf, 1 x Bottom Bar) Shelf Type: 2 Fixed, 3 Adjustable Shelves Plastic Bins: 12 x PBC 3.0, 24 x PBC 4.0