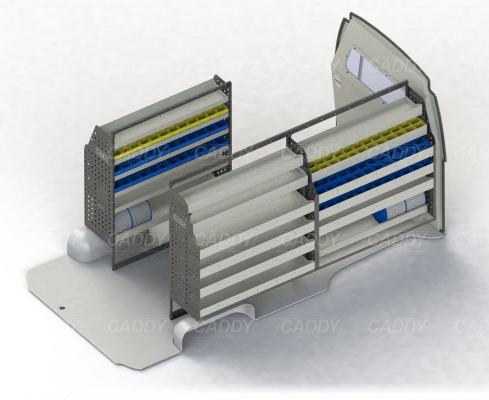

# KIT SPECIFICATIONS

#### ADJ80-W

Unit Size: 1260mm w x 1490mm h End panels: 1200mm High End Panels No. of shelves: 5 (1 x Cable Shelf, 1 x Bottom Bar) Shelf Type: 2 Fixed, 3 Adjustable Shelves Plastic Bins: 12 x PBC 3.0, 24 x PBC 4.0

#### ADJ80-W

Unit Size: 1260mm w x 1490mm h End panels: 1200mm High End Panels No. of shelves: 5 (1 x Cable Shelf, 1 x Bottom Bar) Shelf Type: 2 Fixed, 3 Adjustable Shelves Plastic Bins: 12 x PBC 3.0, 24 x PBC 4.0

#### ADJ75-W

Unit Size: 1260mm w x 1490mm h End panels: 1200mm High End Panels No. of shelves: 6 Shelf Type: 2 Fixed, 4 Adjustable Shelves Plastic Bins: None

### **DRIVER SIDE FRONT**



### **DRIVER SIDE REAR**



## **PASSENGER SIDE REAR**



Cargo barrier and flooring depicted in images not included in Trade Kit. These accessories are av