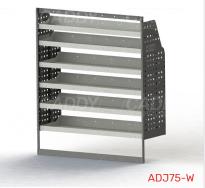

#### ADJ75-W

Unit Size: 1260mm w x 1490mm h End panels: 1200mm High End Panels No. of shelves: 6 Shelf Type: 2 Fixed, 4 Adjustable Shelves Plastic Bins: None