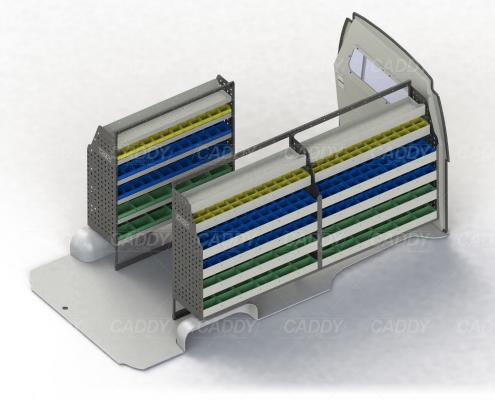

### **DRIVER SIDE FRONT**

### **DRIVER SIDE REAR**

## **PASSENGER SIDE REAR**

Cargo barrier and flooring depicted in images not included in Trade Kit. These accessories are available separately.

Model: Hiace / Make: Toyota / Wheel Base: SLWB / Year: 03/2005+. Please check manufacturing plate for the make and model of your vehicle.