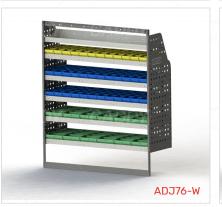

### ADJ76-W

Unit Size: 1260mm w x 1490mm h End panels: 1200mm High End Panels

No. of shelves: 6

Shelf Type: 2 Fixed, 4 Adjustable Shelves Plastic Bins: 12 x PBC 3.0, 24 x PBC 4.0, 12 x PBC 8.0