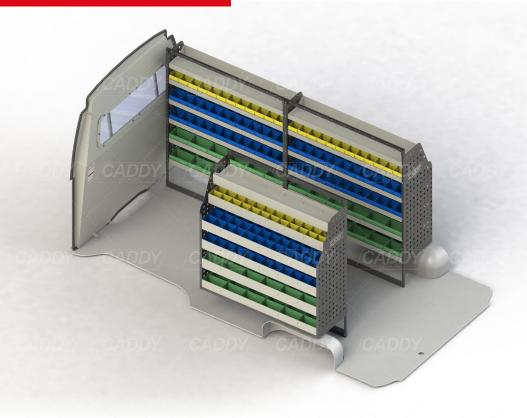

### **DRIVER SIDE FRONT**

### **DRIVER SIDE REAR**

## **PASSENGER SIDE REAR**

Cargo barrier and flooring depicted in images not included in Trade Kit. These accessories are available separately.

Model: Hiace / Make: Toyota / Wheel Base: SLWB / Year: 03/2005+. Please check manufacturing plate for the make and model of your vehicle.