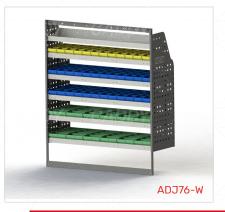

### ADJ76-W

Unit Size: 1260mm w x 1490mm h End panels: 1200mm High End Panels

No. of shelves: 6

Shelf Type: 2 Fixed, 4 Adjustable Shelves Plastic Bins: 12 x PBC 3.0, 24 x PBC 4.0, 12 x PBC 8.0

#### ADJ76-W

8.0

Unit Size: 1260mm w x 1490mm h
End panels: 1200mm High End Panels
No. of shelves: 6
Shelf Type: 2 Fixed, 4 Adjustable Shelves
Plastic Bins: 12 x PBC 3.0, 24 x PBC 4.0, 12 x PBC

#### ADJ76-W

Unit Size: 1260mm w x 1490mm h
End panels: 1200mm High End Panels
No. of shelves: 6
Shelf Type: 2 Fixed, 4 Adjustable Shelves
Plastic Bins: 12 x PBC 3.0, 24 x PBC 4.0, 12 x PBC
8.0