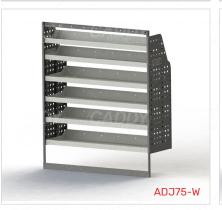

### ADJ75-W Unit Size: 1260mm w x 1490mm h

End panels: 1200mm High End Panels No. of shelves: 6 Shelf Type: 2 Fixed, 4 Adjustable Shelves Plastic Bins: None