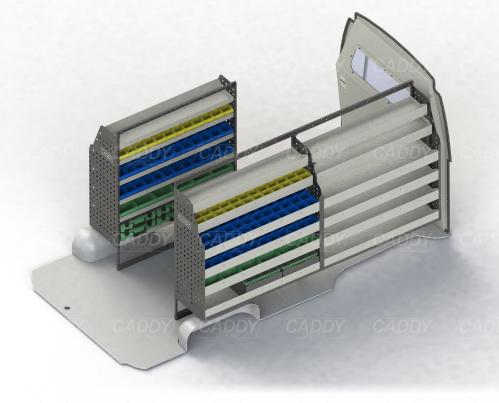

### **DRIVER SIDE FRONT**

## **DRIVER SIDE REAR**

# **PASSENGER SIDE REAR**

Cargo barrier and flooring depicted in images not included in Trade Kit. These accessories are available separately.

Model: Hiace / Make: Toyota / Wheel Base: SLWB / Year: 03/2005+. Please check manufacturing plate for the make and model of your vehicle.