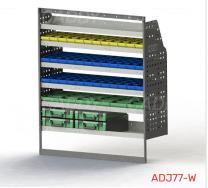

#### ADJ77-W

Unit Size: 1260mm w x 1490mm h End panels: 1200mm High End Panels No. of shelves: 6 (2 x CCA-2) Shelf Type: 2 Fixed, 4 Adjustable Shelves Plastic Bins: 12 x PBC 3.0, 24 x PBC 4.0, 6 x PBC 8.0