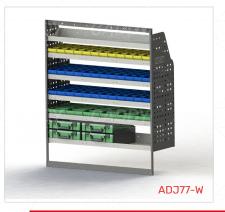

#### ADJ77-W

Unit Size: 1260mm w x 1490mm h End panels: 1200mm High End Panels No. of shelves: 6 (2 x CCA-2) Shelf Type: 2 Fixed, 4 Adjustable Shelves Plastic Bins: 12 x PBC 3.0, 24 x PBC 4.0, 6 x PBC 8.0