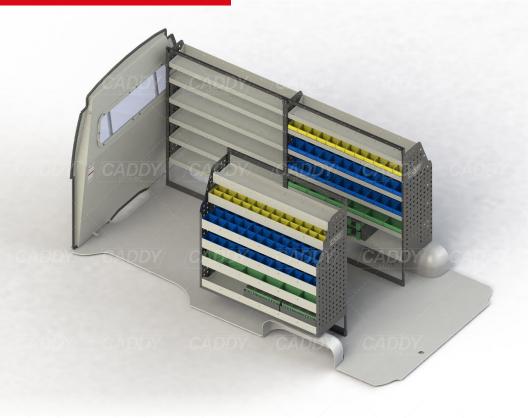

### **DRIVER SIDE FRONT**

## **DRIVER SIDE REAR**

# **PASSENGER SIDE REAR**

Cargo barrier and flooring depicted in images not included in Trade Kit. These accessories are available separately.

Model: Hiace / Make: Toyota / Wheel Base: SLWB / Year: 03/2005+. Please check manufacturing plate for the make and model of your vehicle.