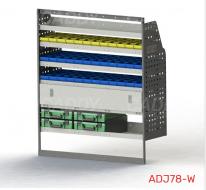

#### ADJ78-W

Unit Size: 1260mm w x 1490mm h
End panels: 1200mm High End Panels
No. of shelves: 6 (1 x DOR-02, 2 x CCA-2)
Shelf Type: 2 Fixed, 4 Adjustable Shelves
Plastic Bins: 12 x PBC 3.0, 24 x PBC 4.0, 2 x PBC
8.0