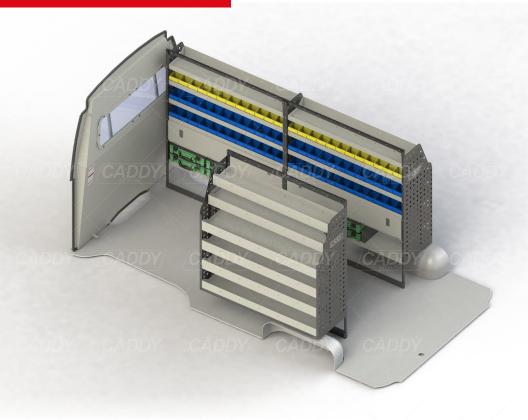

# KIT SPECIFICATIONS

#### ADJ78-W

Unit Size: 1260mm w x 1490mm h
End panels: 1200mm High End Panels
No. of shelves: 6 (1 x DOR-02, 2 x CCA-2)
Shelf Type: 2 Fixed, 4 Adjustable Shelves
Plastic Bins: 12 x PBC 3.0, 24 x PBC 4.0, 2 x PBC
8.0

#### ADJ75-W

Unit Size: 1260mm w x 1490mm h End panels: 1200mm High End Panels No. of shelves: 6 Shelf Type: 2 Fixed, 4 Adjustable Shelves Plastic Bins: None

#### ADJ78-W

Unit Size: 1260mm w x 1490mm h
End panels: 1200mm High End Panels
No. of shelves: 6 (1 x DOR-02, 2 x CCA-2)
Shelf Type: 2 Fixed, 4 Adjustable Shelves
Plastic Bins: 12 x PBC 3.0, 24 x PBC 4.0, 2 x PBC
8.0

## **DRIVER SIDE FRONT**



### **DRIVER SIDE REAR**



## **PASSENGER SIDE REAR**



Cargo barrier and flooring depicted in images not included in Trade Kit. These accessories