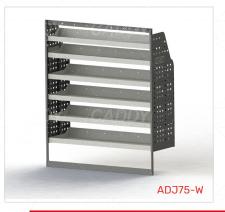

#### ADJ75-W

Unit Size: 1260mm w x 1490mm h End panels: 1200mm High End Panels No. of shelves: 6 Shelf Type: 2 Fixed, 4 Adjustable Shelves Plastic Bins: None