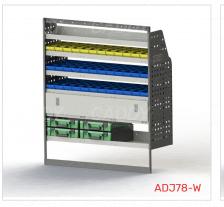

#### ADJ78-W

Unit Size: 1260mm w x 1490mm h
End panels: 1200mm High End Panels
No. of shelves: 6 (1 x DOR-02, 2 x CCA-2)
Shelf Type: 2 Fixed, 4 Adjustable Shelves
Plastic Bins: 12 x PBC 3.0, 24 x PBC 4.0, 2 x PBC
8.0