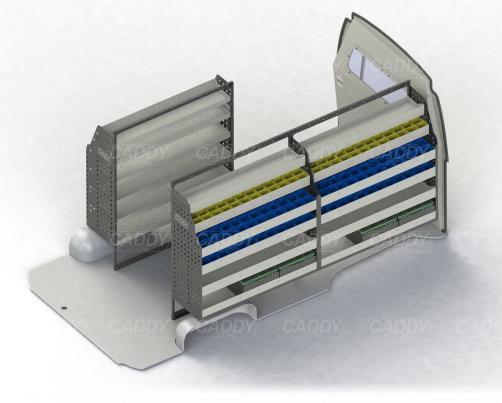

# KIT SPECIFICATIONS

#### ADJ78-W

Unit Size: 1260mm w x 1490mm h
End panels: 1200mm High End Panels
No. of shelves: 6 (1 x DOR-02, 2 x CCA-2)
Shelf Type: 2 Fixed, 4 Adjustable Shelves
Plastic Bins: 12 x PBC 3.0, 24 x PBC 4.0, 2 x PBC
8.0

#### ADJ75-W

Unit Size: 1260mm w x 1490mm h End panels: 1200mm High End Panels No. of shelves: 6 Shelf Type: 2 Fixed, 4 Adjustable Shelves Plastic Bins: None

#### ADJ78-W

Unit Size: 1260mm w x 1490mm h
End panels: 1200mm High End Panels
No. of shelves: 6 (1 x DOR-02, 2 x CCA-2)
Shelf Type: 2 Fixed, 4 Adjustable Shelves
Plastic Bins: 12 x PBC 3.0, 24 x PBC 4.0, 2 x PBC
8.0

## **DRIVER SIDE FRONT**



### **DRIVER SIDE REAR**



## **PASSENGER SIDE REAR**



Cargo barrier and flooring depicted in images not included in Trade Kit. These accessories a