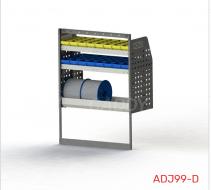

#### ADJ99-D

Unit Size: 850mm w x 1170mm h End panels: 750mm High End Panels No. of shelves: 3 (1 x Cable Shelf, 1 x Bottom Bar) Plastic Bins: 8 x PBC 3.0, 8 x PBC 4.0