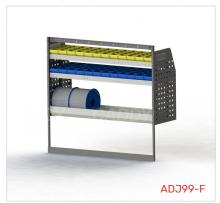

#### ADJ99-F

End panels: 750mm High End Panels
No. of shelves: 3 (1 x Cable Shelf, 1 x Bottom Bar)
Plastic Bins: 12 x PBC 3.0, 12 x PBC 4.0