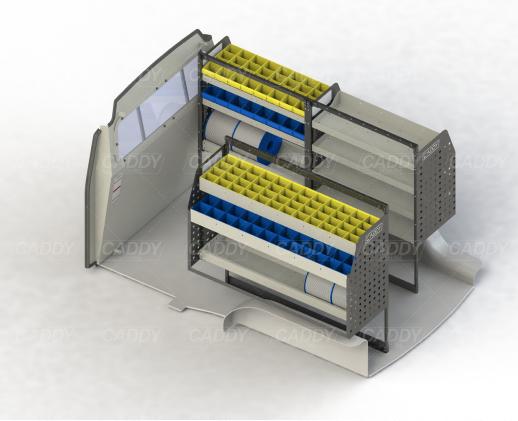

## **DRIVER SIDE FRONT**

## **DRIVER SIDE REAR**

## **PASSENGER SIDE REAR**

Cargo barrier and flooring depicted in images not included in Trade Kit. These accessories are available separately.

Model: Caddy / Make: Volkswagen / Wheel Base: Maxi / Year: 12/2010+. Please check manufacturing plate for the make and model of your vehicle.