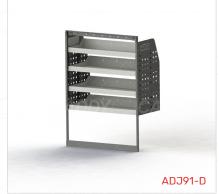

### ADJ91-D

Unit Size: 850mm w x 1170mm h End panels: 750mm High End Panels No. of shelves: 4 Plastic Bins: None