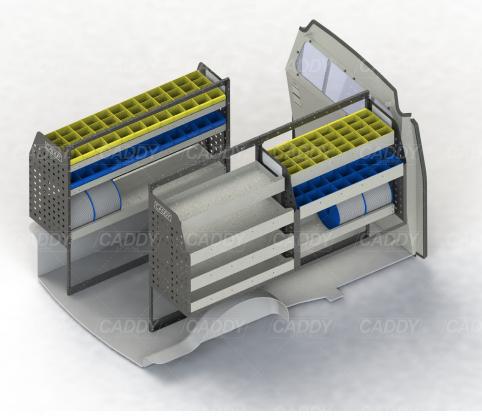

## **DRIVER SIDE FRONT**

## **DRIVER SIDE REAR**

## **PASSENGER SIDE REAR**

Cargo barrier and flooring depicted in images not included in Trade Kit. These accessories are available separately.

Model: Caddy / Make: Volkswagen / Wheel Base: Maxi / Year: 12/2010+. Please check manufacturing plate for the make and model of your vehicle.